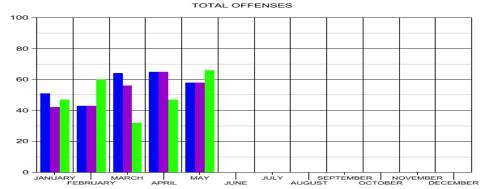

### Monthly Stats May 2025

| CITATIONS              |    | OFFENSES             |    | ARRESTS                    |      |
|------------------------|----|----------------------|----|----------------------------|------|
| Improper Use of Lane   | 1  | Burglary             | 8  | Fraud                      | 3    |
| Speeding               | 13 | Theft from Vehicle   | 1  | Criminal Impersonation     | 2    |
| Seatbelt Violation     | 9  | Violation of OP      | 1  | Shoplifting                | 6    |
| Texting while Driving  | 2  | Theft from Building  | 1  | Assault                    | 3    |
| Due Care               |    | Assault              | 3  | Domestic Assault           | 3    |
| Insurance Violation    | 6  | Fraud                | 25 | Misuse of 911              |      |
| Registration Violation | 13 | Vehicle Theft        | 1  | Resist/Evading Arrest      | 4    |
| Light Law Violation    | 5  | Shoplifting          | 2  | Drug Violation             | 16   |
| Window Tint Violation  | 1  | Lost Property        | 6  | Drug Equipment             | 8    |
| Failure to Yield Blue  | 1  | Criminal Littering   | 1  | DUI                        | 6    |
| lights                 |    | Vandalism            | 8  | Viol of OP/Bond Conditions | 1    |
| Ran Stop Sign          | 1  | Forcible Fondling    | 2  | DOR/DOS/No DL              | 12   |
| Following to Close     | 1  | ICAC                 | 2  | Wepons Law Violation       | 4    |
|                        |    | Counterfeit          | 1  | Public Intoxication        | 13   |
|                        |    | APS Referal          | 1  | Criminal Trespass          | 4    |
|                        |    | Recovery             | 1  | Underage Consumption       | 4    |
|                        |    | Property Damage      | 2  | Contraband into Jail       | 1    |
|                        |    |                      |    | Traffic Violations         | 5    |
|                        |    |                      |    | Indecent Exposure          | 1    |
|                        |    |                      |    | Warrant                    | 14   |
|                        |    |                      |    | Reckless Endangerment      | 1    |
|                        |    |                      |    | Tampering with Evidence    | 1    |
|                        |    |                      |    |                            |      |
|                        |    |                      |    |                            |      |
|                        |    |                      |    |                            |      |
| TOTAL                  | 53 | TOTAL                | 66 |                            |      |
| SPEED WARNINGS         | 1  | JUVENILE ARRESTS     |    | TOTAL                      | 112  |
| WARNINGS               | 0  | Vaping Violation     | 12 | SOCIAL SERVICES            |      |
| Accidents              |    | Disorderly Conduct   |    | VICTIM CONTACTS            | 5    |
| Fatality               | 0  | Assault              |    | INFO/REFERAL/SERVICES      | 2    |
| With Injury            |    | Unruly Juvenile      |    | ROAD CALLS                 | 2049 |
| Without Injury         |    | Underage Consumption |    | SCHOOL CALLS               | 947  |
| Minor                  | •  | Runaway              |    | ANIMAL CONTROL CALLS       | 35   |
| TOTAL                  |    | TOTAL                |    | TOTAL CALLS                | 3031 |