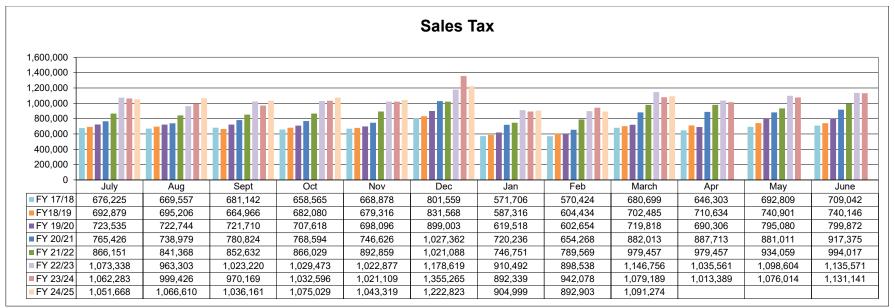

| *COLLECTIONS IN THE CITY OF CROSSVILLE State of TN Cost of Administration Net Collections (sent to Trustee's office) | 1.125% | \$<br>\$        | 2,219,009.82<br>24,963.86<br>2,194,045.96 |
|----------------------------------------------------------------------------------------------------------------------|--------|-----------------|-------------------------------------------|
| Local Option Out of State Distribution                                                                               |        | \$              | 10,442.64                                 |
| Trustee of Cumberland County Net To Be Distributed                                                                   | 1%     | <b>\$</b><br>\$ | 21,940.46<br>2,182,548.14                 |
| CITY OF CROSSVILLE SPLIT Check to City of Crossville Check to Cumberland County Board of Education                   |        | \$<br>\$        | 1,091,274.07<br>1,091,274.07              |