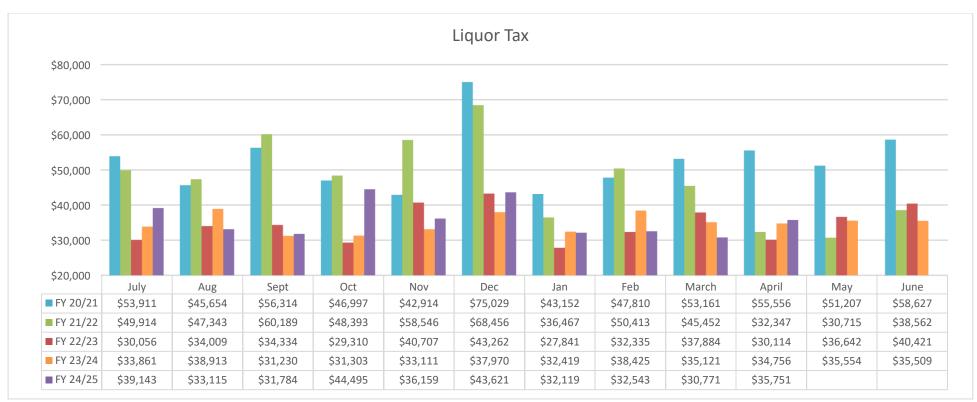

| *COLLECTIONS IN THE CITY OF CROSSVILLE State of TN Cost of Administration Net Collections (sent to Trustee's office) | 1.125% | \$<br>\$        | 2,219,009.82<br>24,963.86<br>2,194,045.96 |
|----------------------------------------------------------------------------------------------------------------------|--------|-----------------|-------------------------------------------|
| Local Option Out of State Distribution                                                                               |        | \$              | 10,442.64                                 |
| Trustee of Cumberland County Net To Be Distributed                                                                   | 1%     | <b>\$</b><br>\$ | 21,940.46<br>2,182,548.14                 |
| CITY OF CROSSVILLE SPLIT Check to City of Crossville Check to Cumberland County Board of Education                   |        | \$<br>\$        | 1,091,274.07<br>1,091,274.07              |