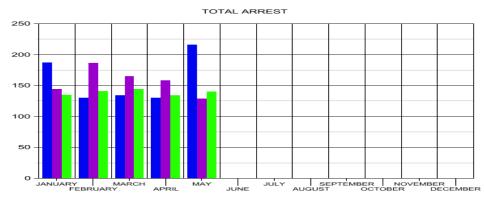

## CROSSVILLE POLICE DEPARTMENT STAT COMPARISONS YEAR TO YEAR

2023 2024 2025

<u>CALLS</u> 2023—9,976 2024—10,761 2025—14,479

<u>CITATIONS</u> 2023—368 2024—703 2025—398 ARREST 2023—797 2024—782 2025—694

### **STAT COMPARISONS**

MAY 25 TOTAL CALLS - 3,031

**APR 25 TOTAL CALLS - 3,172** 

**YEAR TO DATE - 14,299** 