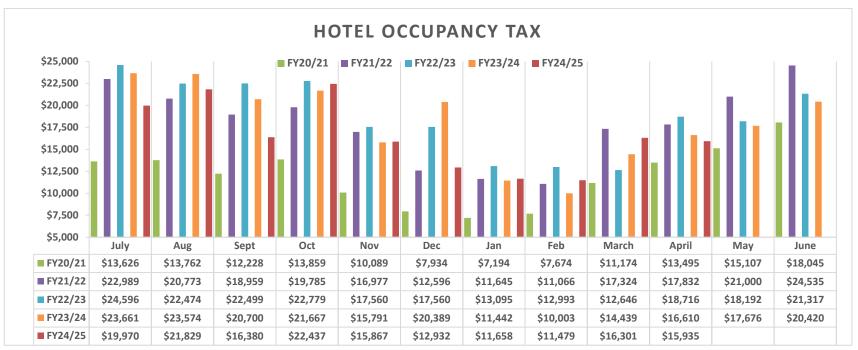

-------------------------------------------------------------------------|--------|-----------------|-------------------------------------------|
| Local Option Out of State Distribution                                                                               |        | \$              | 10,442.64                                 |
| Trustee of Cumberland County Net To Be Distributed                                                                   | 1%     | <b>\$</b><br>\$ | 21,940.46<br>2,182,548.14                 |
| CITY OF CROSSVILLE SPLIT Check to City of Crossville Check to Cumberland County Board of Education                   |        | \$<br>\$        | 1,091,274.07<br>1,091,274.07              |

<sup>\*</sup>Totals reported in May but actually collected in March













### Monthly Stats May 2025

| CITATIONS              |    | OFFENSES             |    | ARRESTS                    |      |
|------------------------|----|----------------------|----|----------------------------|------|
| Improper Use of Lane   | 1  | Burglary             | 8  | Fraud                      | 3    |
| Speeding               | 13 | Theft from Vehicle   | 1  | Criminal Impersonation     | 2    |
| Seatbelt Violation     | 9  | Violation of OP      | 1  | Shoplifting                | 6    |
| Texting while Driving  | 2  | Theft from Building  | 1  | Assault                    | 3    |
| Due Care               |    | Assault              | 3  | Domestic Assault           | 3    |
| Insurance Violation    | 6  | Fraud                | 25 | Misuse of 911              |      |