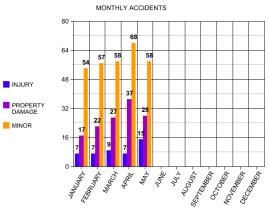

<sup>\*</sup> Participated in four THSO Hands Across the Border checkpoint, Kentucky, Georgia, Alabama and North Carolina.

<sup>\*</sup> May 24th provided traffic and crowd control for the car show on Main Street

<sup>\*</sup> New hire interviews were held May 29th & 30th.

### **SPECIAL EVENTS**

**HATB CHECKPOINTS** 

NC, KY, AL, & GA

**NEW HIRE INTERVIEWS** 

**CAR SHOW** 