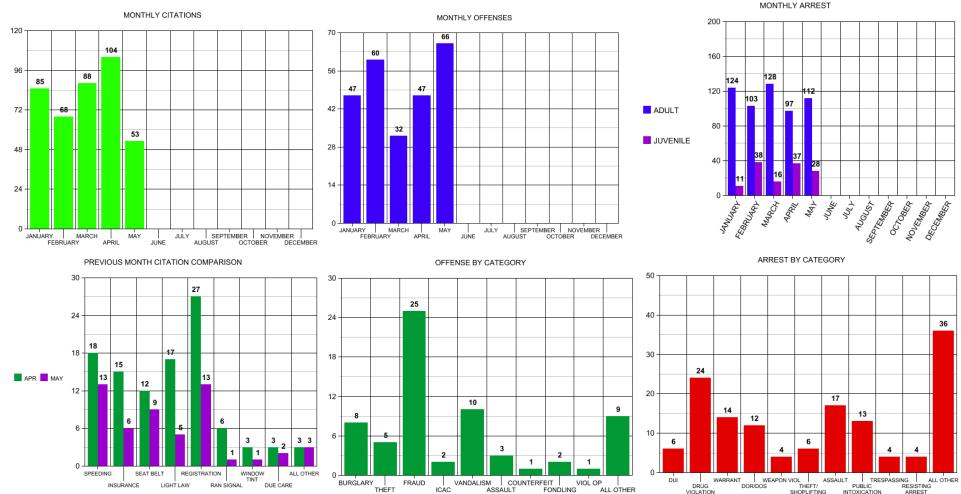

### Monthly Stats May 2025

| CITATIONS              |    | OFFENSES             |    | ARRESTS                    |      |
|------------------------|----|----------------------|----|----------------------------|------|
| Improper Use of Lane   | 1  | Burglary             | 8  | Fraud                      | 3    |
| Speeding               | 13 | Theft from Vehicle   | 1  | Criminal Impersonation     | 2    |
| Seatbelt Violation     | 9  | Violation of OP      | 1  | Shoplifting                | 6    |
| Texting while Driving  | 2  | Theft from Building  | 1  | Assault                    | 3    |
| Due Care               |    | Assault              | 3  | Domestic Assault           | 3    |
| Insurance Violation    | 6  | Fraud                | 25 | Misuse of 911              |      |
| Registration Violation | 13 | Vehicle Theft        | 1  | Resist/Evading Arrest      | 4    |
| Light Law Violation    | 5  | Shoplifting          | 2  | Drug Violation             | 16   |
| Window Tint Violation  | 1  | Lost Property        | 6  | Drug Equipment             | 8    |
| Failure to Yield Blue  | 1  | Criminal Littering   | 1  | DUI                        | 6    |
| lights                 |    | Vandalism            | 8  | Viol of OP/Bond Conditions | 1    |
| Ran Stop Sign          | 1  | Forcible Fondling    | 2  | DOR/DOS/No DL              | 12   |
| Following to Close     | 1  | ICAC                 | 2  | Wepons Law Violation       | 4    |
|                        |    | Counterfeit          | 1  | Public Intoxication        | 13   |
|                        |    | APS Referal          | 1  | Criminal Trespass          | 4    |
|                        |    | Recovery             | 1  | Underage Consumption       | 4    |
|                        |    | Property Damage      | 2  | Contraband into Jail       | 1    |
|                        |    |                      |    | Traffic Violations         | 5    |
|                        |    |                      |    | Indecent Exposure          | 1    |
|                        |    |                      |    | Warrant                    | 14   |
|                        |    |                      |    | Reckless Endangerment      | 1    |
|                        |    |                      |    | Tampering with Evidence    | 1    |
|                        |    |                      |    |                            |      |
|                        |    |                      |    |                            |      |
|                        |    |                      |    |                            |      |
| TOTAL                  | 53 | TOTAL                | 66 |                            |      |
| SPEED WARNINGS         | 1  | JUVENILE ARRESTS     |    | TOTAL                      | 112  |
| WARNINGS               | 0  | Vaping Violation     | 12 | SOCIAL SERVICES            |      |
| Accidents              |    | Disorderly Conduct   |    | VICTIM CONTACTS            | 5    |
| Fatality               | 0  | Assault              |    | INFO/REFERAL/SERVICES      | 2    |
| With Injury            |    | Unruly Juvenile      |    | ROAD CALLS                 | 2049 |
| Without Injury         |    | Underage Consumption |    | SCHOOL CALLS               | 947  |
| Minor                  | •  | Runaway              |    | ANIMAL CONTROL CALLS       | 35   |
| TOTAL                  |    | TOTAL                |    | TOTAL CALLS                | 3031 |

## CROSSVILLE POLICE DEPARTMENT STAT COMPARISONS YEAR TO YEAR

2023 2024 2025

<u>CALLS</u> 2023—9,976 2024—10,761 2025—14,479

<u>CITATIONS</u> 2023—368 2024—703 2025—398 ARREST 2023—797 2024—782 2025—694

### **STAT COMPARISONS**

MAY 25 TOTAL CALLS - 3,031

**APR 25 TOTAL CALLS - 3,172** 

**YEAR TO DATE - 14,299** 