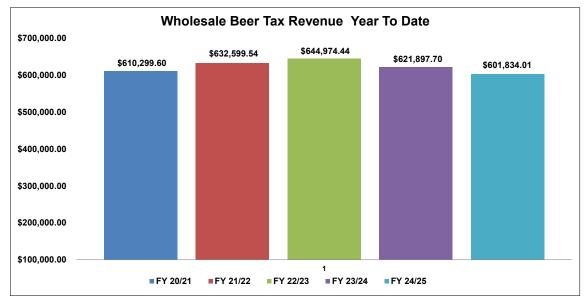

-------------------------------------------------------------------------------|--------|-----------------|-------------------------------------------|
| Local Option Out of State Distribution                                                                               |        | \$              | 10,442.64                                 |
| Trustee of Cumberland County Net To Be Distributed                                                                   | 1%     | <b>\$</b><br>\$ | 21,940.46<br>2,182,548.14                 |
| CITY OF CROSSVILLE SPLIT Check to City of Crossville Check to Cumberland County Board of Education                   |        | \$<br>\$        | 1,091,274.07<br>1,091,274.07              |

<sup>\*</sup>Totals reported in May but actually collected in March













### Monthly Stats May 2025

| CITATIONS              |    | OFFENSES             |    | ARRESTS                    |      |
|------------------------|----|----------------------|----|----------------------------|------|
| Improper Use of Lane   | 1  | Burglary             | 8  | Fraud                      | 3    |
| Speeding               | 13 | Theft from Vehicle   | 1  | Criminal Impersonation     | 2    |
| Seatbelt Violation     | 9  | Violation of OP      | 1  | Shoplifting                | 6    |
| Texting while Driving  | 2  | Theft from Building  | 1  | Assault                    | 3    |
| Due Care               |    | Assault              | 3  | Domestic Assault           | 3    |
| Insurance Violation    | 6  | Fraud                | 25 | Misuse of 911              |