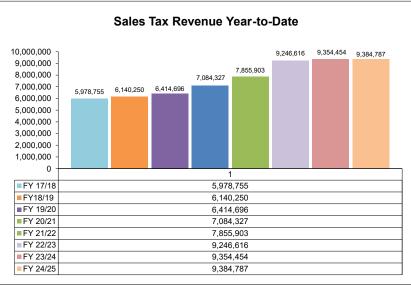

| *COLLECTIONS IN THE CITY OF CROSSVILLE State of TN Cost of Administration Net Collections (sent to Trustee's office) | 1.125% | \$<br>\$        | 2,219,009.82<br>24,963.86<br>2,194,045.96 |
|----------------------------------------------------------------------------------------------------------------------|--------|-----------------|-------------------------------------------|
| Local Option Out of State Distribution                                                                               |        | \$              | 10,442.64                                 |
| Trustee of Cumberland County Net To Be Distributed                                                                   | 1%     | <b>\$</b><br>\$ | 21,940.46<br>2,182,548.14                 |
| CITY OF CROSSVILLE SPLIT Check to City of Crossville Check to Cumberland County Board of Education                   |        | \$<br>\$        | 1,091,274.07<br>1,091,274.07              |