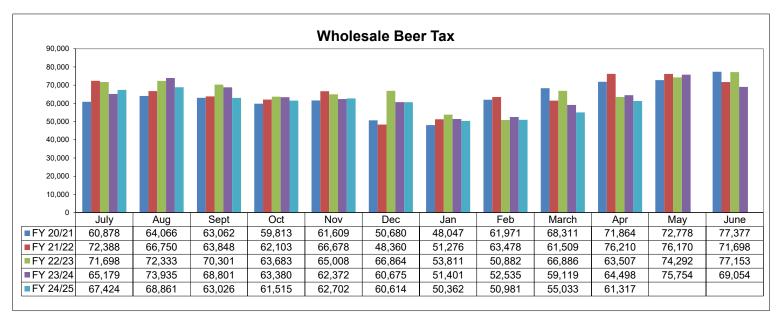

---------------------------------------------------------------------------------|--------|-----------------|-------------------------------------------|
| Local Option Out of State Distribution                                                                               |        | \$              | 10,442.64                                 |
| Trustee of Cumberland County Net To Be Distributed                                                                   | 1%     | <b>\$</b><br>\$ | 21,940.46<br>2,182,548.14                 |
| CITY OF CROSSVILLE SPLIT Check to City of Crossville Check to Cumberland County Board of Education                   |        | \$<br>\$        | 1,091,274.07<br>1,091,274.07              |

<sup>\*</sup>Totals reported in May but actually collected in March













### Monthly Stats May 2025

| CITATIONS              |    | OFFENSES             |    | ARRESTS                    |      |
|------------------------|----|----------------------|----|----------------------------|------|
| Improper Use of Lane   | 1  | Burglary             | 8  | Fraud                      | 3    |
| Speeding               | 13 | Theft from Vehicle   | 1  | Criminal Impersonation     | 2    |
| Seatbelt Violation     | 9  | Violation of OP      | 1  | Shoplifting                | 6    |
| Texting while Driving  | 2  | Theft from Building  | 1  | Assault                    | 3    |
| Due Care               |    | Assault              | 3  | Domestic Assault           | 3    |
| Insurance Violation    | 6  | Fraud                | 25 | Misuse of 911              |