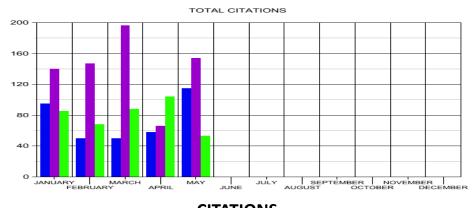

### Monthly Stats May 2025

| CITATIONS              |    | OFFENSES             |    | ARRESTS                    |      |
|------------------------|----|----------------------|----|----------------------------|------|
| Improper Use of Lane   | 1  | Burglary             | 8  | Fraud                      | 3    |
| Speeding               | 13 | Theft from Vehicle   | 1  | Criminal Impersonation     | 2    |
| Seatbelt Violation     | 9  | Violation of OP      | 1  | Shoplifting                | 6    |
| Texting while Driving  | 2  | Theft from Building  | 1  | Assault                    | 3    |
| Due Care               |    | Assault              | 3  | Domestic Assault           | 3    |
| Insurance Violation    | 6  | Fraud                | 25 | Misuse of 911              |      |
| Registration Violation | 13 | Vehicle Theft        | 1  | Resist/Evading Arrest      | 4    |
| Light Law Violation    | 5  | Shoplifting          | 2  | Drug Violation             | 16   |
| Window Tint Violation  | 1  | Lost Property        | 6  | Drug Equipment             | 8    |
| Failure to Yield Blue  | 1  | Criminal Littering   | 1  | DUI                        | 6    |
| lights                 |    | Vandalism            | 8  | Viol of OP/Bond Conditions | 1    |
| Ran Stop Sign          | 1  | Forcible Fondling    | 2  | DOR/DOS/No DL              | 12   |
| Following to Close     | 1  | ICAC                 | 2  | Wepons Law Violation       | 4    |
|                        |    | Counterfeit          | 1  | Public Intoxication        | 13   |
|                        |    | APS Referal          | 1  | Criminal Trespass          | 4    |
|                        |    | Recovery             | 1  | Underage Consumption       | 4    |
|                        |    | Property Damage      | 2  | Contraband into Jail       | 1    |
|                        |    |                      |    | Traffic Violations         | 5    |
|                        |    |                      |    | Indecent Exposure          | 1    |
|                        |    |                      |    | Warrant                    | 14   |
|                        |    |                      |    | Reckless Endangerment      | 1    |
|                        |    |                      |    | Tampering with Evidence    | 1    |
|                        |    |                      |    |                            |      |
|                        |    |                      |    |                            |      |
|                        |    |                      |    |                            |      |
| TOTAL                  | 53 | TOTAL                | 66 |                            |      |
| SPEED WARNINGS         | 1  | JUVENILE ARRESTS     |    | TOTAL                      | 112  |
| WARNINGS               | 0  | Vaping Violation     | 12 | SOCIAL SERVICES            |      |
| Accidents              |    | Disorderly Conduct   |    | VICTIM CONTACTS            | 5    |
| Fatality               | 0  | Assault              |    | INFO/REFERAL/SERVICES      | 2    |
| With Injury            |    | Unruly Juvenile      |    | ROAD CALLS                 | 2049 |
| Without Injury         |    | Underage Consumption |    | SCHOOL CALLS               | 947  |
| Minor                  | •  | Runaway              |    | ANIMAL CONTROL CALLS       | 35   |
| TOTAL                  |    | TOTAL                |    | TOTAL CALLS                | 3031 |