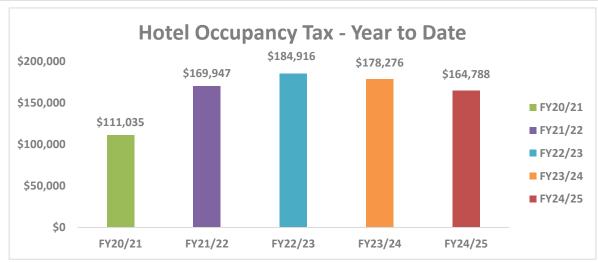

-----------------------------------------------------------------------|--------|-----------------|-------------------------------------------|
| Local Option Out of State Distribution                                                                               |        | \$              | 10,442.64                                 |
| Trustee of Cumberland County Net To Be Distributed                                                                   | 1%     | <b>\$</b><br>\$ | 21,940.46<br>2,182,548.14                 |
| CITY OF CROSSVILLE SPLIT Check to City of Crossville Check to Cumberland County Board of Education                   |        | \$<br>\$        | 1,091,274.07<br>1,091,274.07              |

<sup>\*</sup>Totals reported in May but actually collected in March













### Monthly Stats May 2025

| CITATIONS              |    | OFFENSES             |    | ARRESTS                    |      |
|------------------------|----|----------------------|----|----------------------------|------|
| Improper Use of Lane   | 1  | Burglary             | 8  | Fraud                      | 3    |
| Speeding               | 13 | Theft from Vehicle   | 1  | Criminal Impersonation     | 2    |
| Seatbelt Violation     | 9  | Violation of OP      | 1  | Shoplifting                | 6    |
| Texting while Driving  | 2  | Theft from Building  | 1  | Assault                    | 3    |
| Due Care               |    | Assault              | 3  | Domestic Assault           | 3    |
| Insurance Violation    | 6  | Fraud                | 25 | Misuse of 911              |      |
|