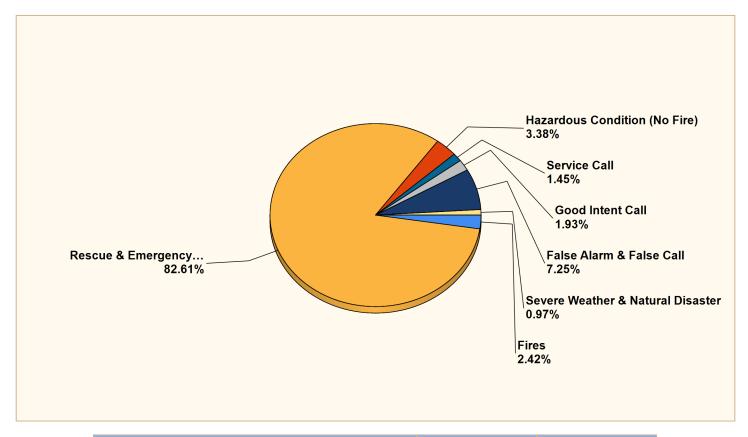

### Breakdown by Major Incident Types for Date Range

Zone(s): All Zones | Start Date: 05/01/2025 | End Date: 05/31/2025

| MAJOR INCIDENT TYPE                | # INCIDENTS | % of TOTAL |
|------------------------------------|-------------|------------|
| Fires                              | 5           | 2.42%      |
| Rescue & Emergency Medical Service | 171         | 82.61%     |
| Hazardous Condition (No Fire)      | 7           | 3.38%      |
| Service Call                       | 3           | 1.45%      |
| Good Intent Call                   | 4           | 1.93%      |
| False Alarm & False Call           | 15          | 7.25%      |
| Severe Weather & Natural Disaster  | 2           | 0.97%      |
| TOTAL                              | 207         | 100%       |

| Detailed Breakdown by Incident Type                      |             |            |  |  |  |  |  |  |
|----------------------------------------------------------|-------------|------------|--|--|--|--|--|--|
| INCIDENT TYPE                                            | # INCIDENTS | % of TOTAL |  |  |  |  |  |  |
| 111 - Building fire                                      | 1           | 0.48%      |  |  |  |  |  |  |
| 118 - Trash or rubbish fire, contained                   | 1           | 0.48%      |  |  |  |  |  |  |
| 131 - Passenger vehicle fire                             | 1           | 0.48%      |  |  |  |  |  |  |
| 154 - Dumpster or other outside trash receptacle fire    | 2           | 0.97%      |  |  |  |  |  |  |
| 311 - Medical assist, assist EMS crew                    | 1           | 0.48%      |  |  |  |  |  |  |
| 321 - EMS call, excluding vehicle accident with injury   | 147         | 71.01%     |  |  |  |  |  |  |
| 322 - Motor vehicle accident with injuries               | 15          | 7.25%      |  |  |  |  |  |  |
| 324 - Motor vehicle accident with no injuries.           | 8           | 3.86%      |  |  |  |  |  |  |
| 400 - Hazardous condition, other                         | 1           | 0.48%      |  |  |  |  |  |  |
| 424 - Carbon monoxide incident                           | 1           | 0.48%      |  |  |  |  |  |  |
| 444 - Power line down                                    | 4           | 1.93%      |  |  |  |  |  |  |
| 445 - Arcing, shorted electrical equipment               | 1           | 0.48%      |  |  |  |  |  |  |
| 561 - Unauthorized burning                               | 3           | 1.45%      |  |  |  |  |  |  |
| 611 - Dispatched & cancelled en route                    | 3           | 1.45%      |  |  |  |  |  |  |
| 651 - Smoke scare, odor of smoke                         | 1           | 0.48%      |  |  |  |  |  |  |
| 700 - False alarm or false call, other                   | 3           | 1.45%      |  |  |  |  |  |  |
| 732 - Extinguishing system activation due to malfunction | 1           | 0.48%      |  |  |  |  |  |  |
| 735 - Alarm system sounded due to malfunction            | 1           | 0.48%      |  |  |  |  |  |  |
| 736 - CO detector activation due to malfunction          | 2           | 0.97%      |  |  |  |  |  |  |
| 740 - Unintentional transmission of alarm, other         | 1           | 0.48%      |  |  |  |  |  |  |
| 744 - Detector activation, no fire - unintentional       | 2           | 0.97%      |  |  |  |  |  |  |
| 745 - Alarm system activation, no fire - unintentional   | 5           | 2.42%      |  |  |  |  |  |  |
| 800 - Severe weather or natural disaster, other          | 2           | 0.97%      |  |  |  |  |  |  |
| TOTAL INCIDENTS:                                         | 207         | 100%       |  |  |  |  |  |  |