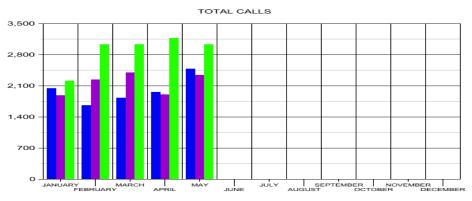

### **STAT COMPARISONS**

MAY 25 TOTAL CALLS - 3,031

**APR 25 TOTAL CALLS - 3,172** 

**YEAR TO DATE - 14,299** 