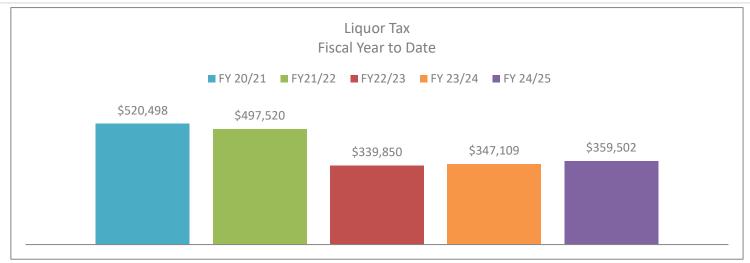

| *COLLECTIONS IN THE CITY OF CROSSVILLE State of TN Cost of Administration Net Collections (sent to Trustee's office) | 1.125% | \$<br>\$        | 2,219,009.82<br>24,963.86<br>2,194,045.96 |
|----------------------------------------------------------------------------------------------------------------------|--------|-----------------|-------------------------------------------|
| Local Option Out of State Distribution                                                                               |        | \$              | 10,442.64                                 |
| Trustee of Cumberland County Net To Be Distributed                                                                   | 1%     | <b>\$</b><br>\$ | 21,940.46<br>2,182,548.14                 |
| CITY OF CROSSVILLE SPLIT Check to City of Crossville Check to Cumberland County Board of Education                   |        | \$<br>\$        | 1,091,274.07<br>1,091,274.07              |