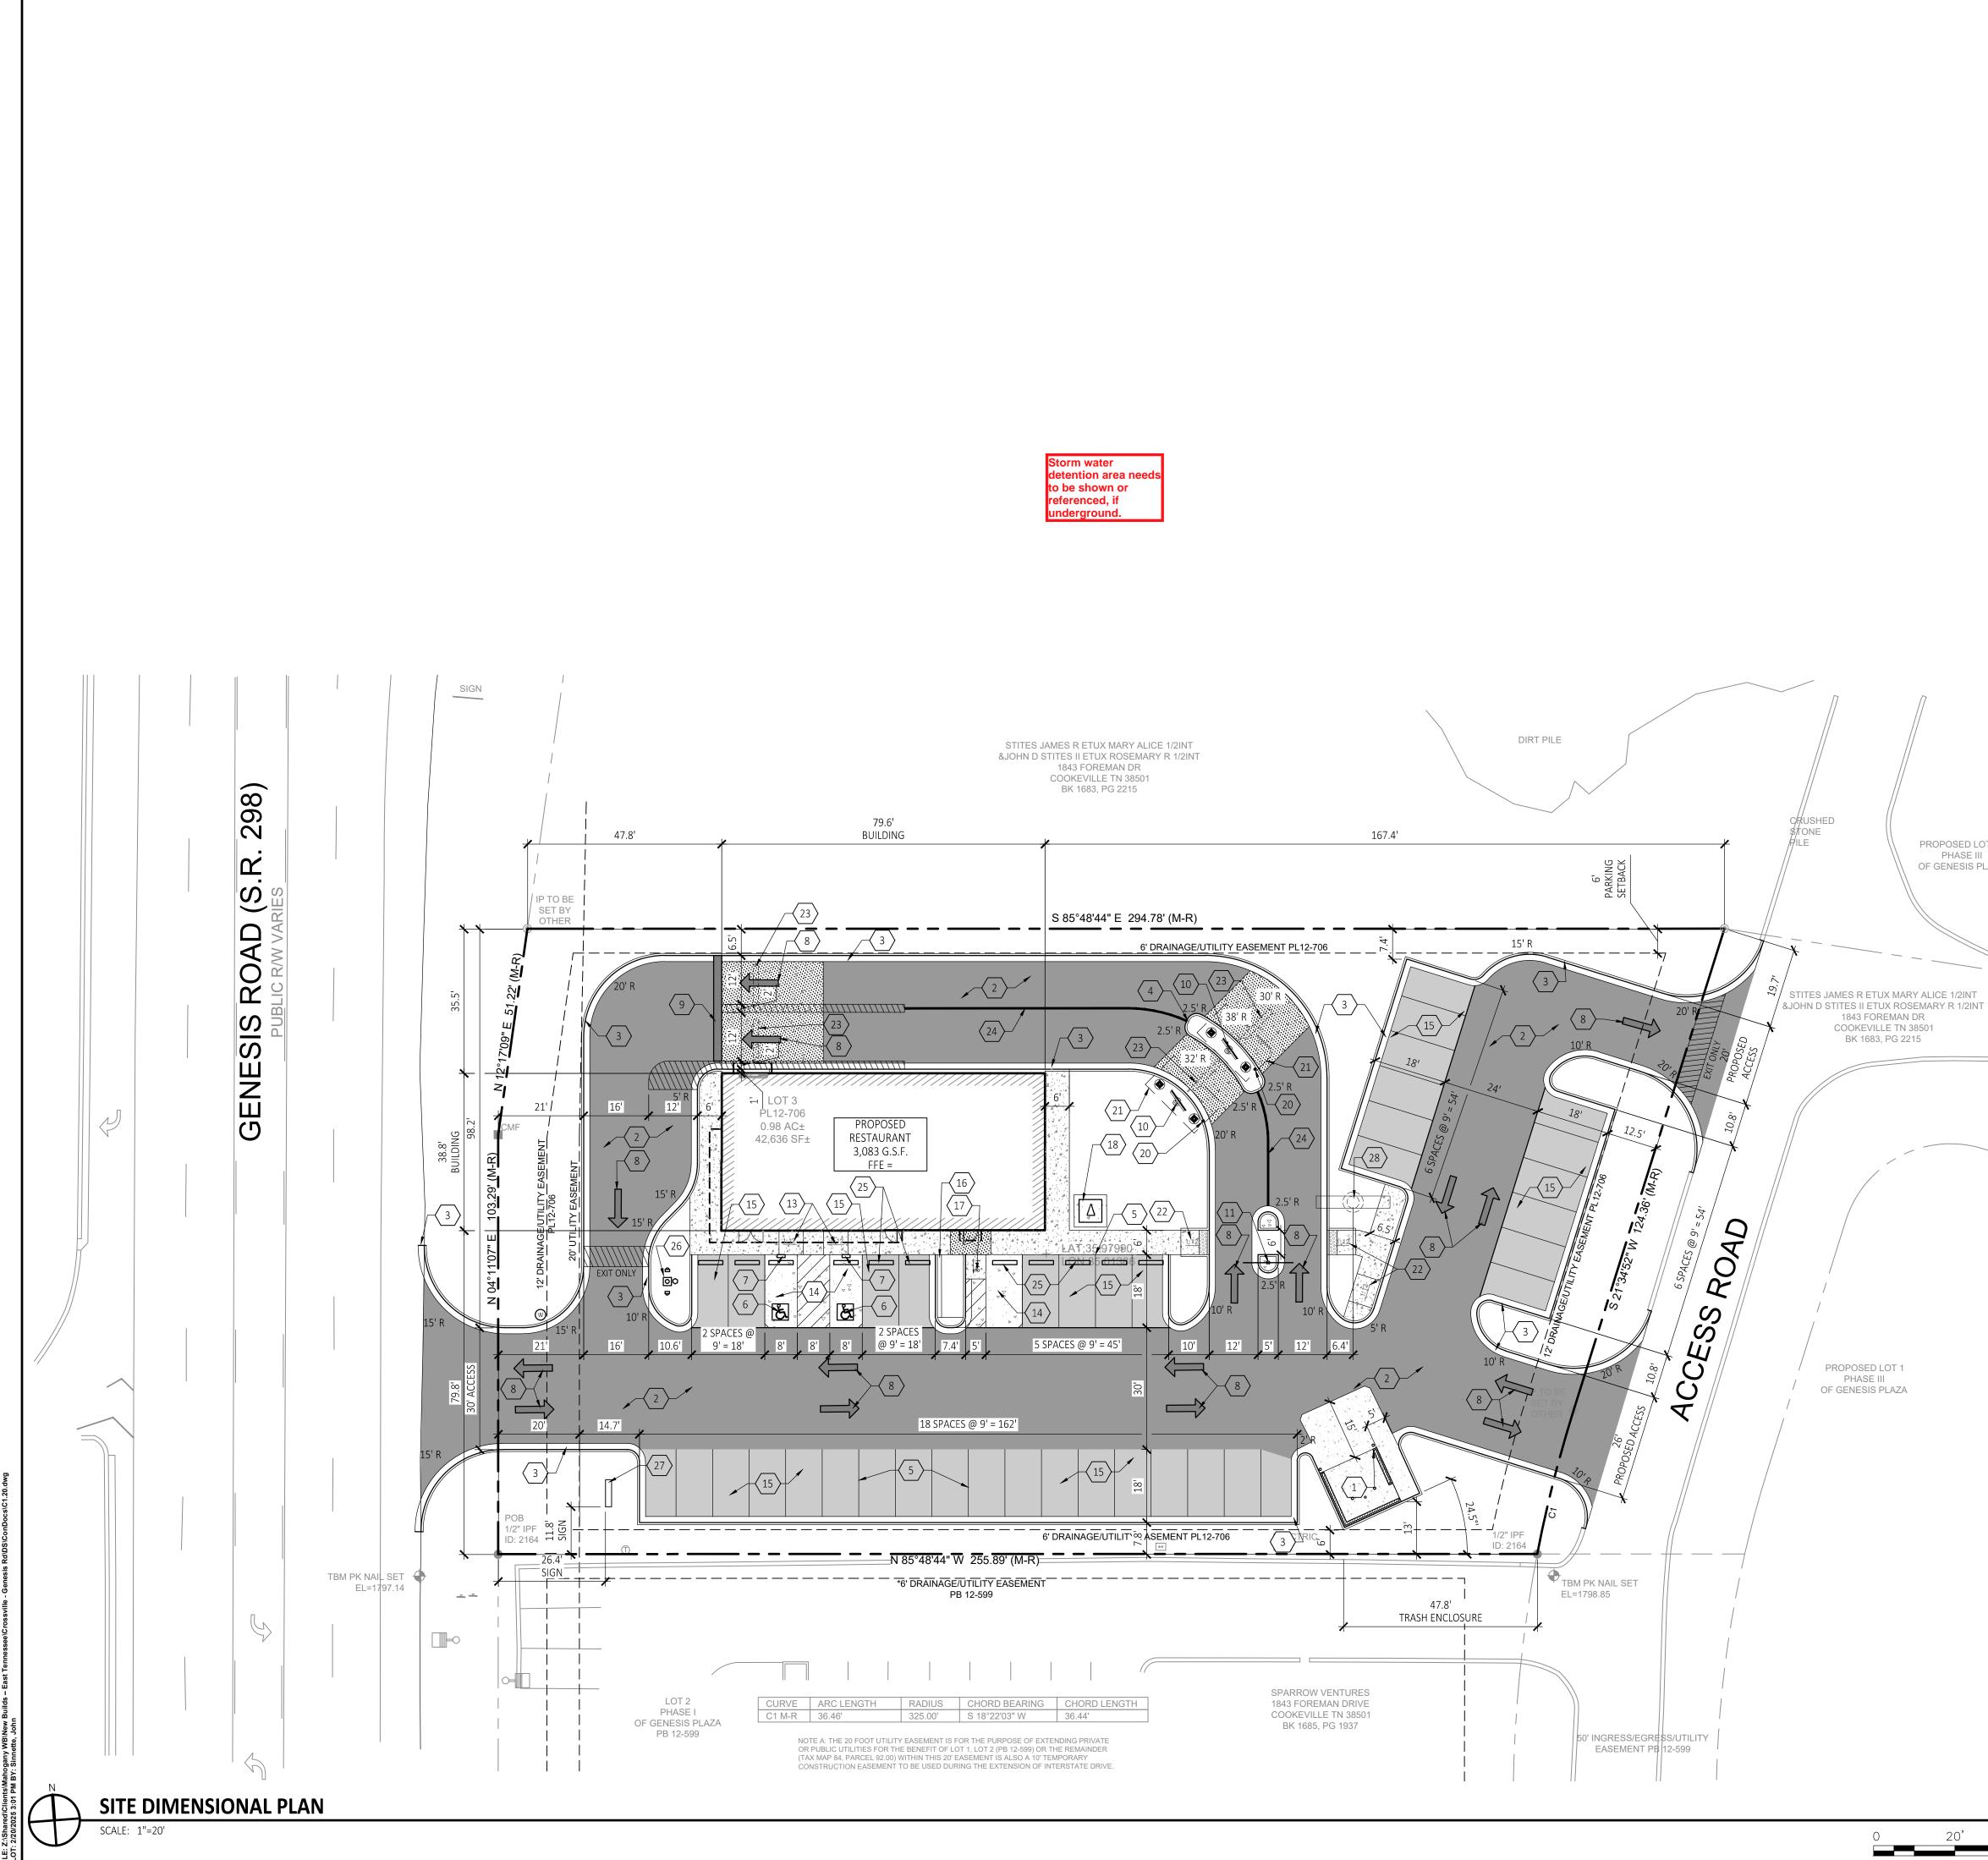

|                                                  | GENERAL SITE NOTES:                                                                                                                                                                                                                                                                                                                               | sevən                                                                                                                                                                                                                                 |
|--------------------------------------------------|---------------------------------------------------------------------------------------------------------------------------------------------------------------------------------------------------------------------------------------------------------------------------------------------------------------------------------------------------|---------------------------------------------------------------------------------------------------------------------------------------------------------------------------------------------------------------------------------------|
|                                                  | 1. ALL DIMENSIONS ARE TO FACE OF CURB UNLESS NOTED OTHERWISE.                                                                                                                                                                                                                                                                                     | ENGINEERING, P.C.<br>Corporate Office:<br>3025 Highland Parkway   Suite 850                                                                                                                                                           |
|                                                  | 2. CONTRACTOR SHALL VERIFY SITE CONDITIONS AND DIMENSIONS BEFORE BEGINNING WORK AND NOTIFY THE ENGINEER OF ANY DISCREPANCIES.                                                                                                                                                                                                                     | Downers Grove, IL 60515<br>info@sevansolutions.com www.sevansolutions.com                                                                                                                                                             |
|                                                  | 3. CONTRACTOR SHALL REFER TO SURVEY FOR ALL INFORMATION REGARDING EXISTING CONDITIONS.                                                                                                                                                                                                                                                            | INTEGRITY   RESPECT   TEAMWORK<br>EXCELLENCE   CHARITY                                                                                                                                                                                |
|                                                  | 4. ALL WORK THAT OCCURS WITHIN THE PUBLIC RIGHT OF WAY SHALL BE IN ACCORDANCE WITH ALL STATE AND LOCAL REQUIREMENTS AND STANDARDS.                                                                                                                                                                                                                | TENNESSEE PROFESSIONAL ENGINEERING FIRM No. 9438                                                                                                                                                                                      |
|                                                  | 5. SITE GEOMETRY IS PARALLEL AND PERPENDICULAR TO THE S85°48'44"E PROPERTY LINE AND S 21°34'52" W .                                                                                                                                                                                                                                               | CLIENT                                                                                                                                                                                                                                |
|                                                  | 6. ALL RADII ARE 3' UNLESS NOTED OTHERWISE.                                                                                                                                                                                                                                                                                                       | MWB RESTAURANTS, LLC                                                                                                                                                                                                                  |
|                                                  | $\langle \times \rangle$ proposed site improvements                                                                                                                                                                                                                                                                                               |                                                                                                                                                                                                                                       |
|                                                  | 1 TRASH ENCLOSURE, CONCRETE PAD AND PROTECTIVE BOLLARDS.                                                                                                                                                                                                                                                                                          |                                                                                                                                                                                                                                       |
|                                                  | <ul> <li>2 HEAVY DUTY BITUMINOUS PAVEMENT.</li> <li>3 CONCRETE CURB AND GUTTER "CATCH".</li> </ul>                                                                                                                                                                                                                                                |                                                                                                                                                                                                                                       |
|                                                  | <ul> <li>4 CONCRETE CURB AND GUTTER "SPILL".</li> <li>5 4" PAINTED PARKING STRIPE. COLOR: WHITE.</li> </ul>                                                                                                                                                                                                                                       | WHATABURGER                                                                                                                                                                                                                           |
|                                                  | <ul> <li>6 VAN ACCESSIBLE PARKING SPACE WITH PAINTED ACCESSIBILITY SPACE SYMBOL AS REQUIRED BY<br/>FEDERAL, STATE OR LOCAL CODE.</li> <li>7 ACCESSIBLE RESERVED PARKING SIGN AS REQUIRED BY FEDERAL, STATE OR LOCAL CODE.</li> <li>8 PAINTED DIRECTIONAL TRAFFIC ARROWS. COLOR TO MATCH PARKING STRIPING.</li> <li>9 PAINTED STOP BAR.</li> </ul> | SEAL<br>I HEREBY CERTIFY THAT THESE DRAWINGS<br>HAVE BEEN PREPARED UNDER MY DIRECT<br>SUPERVISION AND, THAT TO THE BEST OF MY<br>KNOWLEDGE AND BELIEF, COMPLY WITH THE<br>BUILDING CODES AND ORDINANCES OF THE<br>LOCAL MUNICIPALITY. |
|                                                  | <ul><li>10 DRIVE-THRU MENU BOARD, FOOTINGS AND EQUIPMENT.</li><li>11 DRIVE-THRU HEIGHT CLEARANCE BAR.</li></ul>                                                                                                                                                                                                                                   |                                                                                                                                                                                                                                       |
|                                                  | 11     DRIVE-THRO HEIGHT CLEARANCE BAR.       12     POURED CONCRETE STRUCTURE COLLAR.                                                                                                                                                                                                                                                            |                                                                                                                                                                                                                                       |
|                                                  | <ul><li>13 SIDEWALK RAMP.</li><li>14 CONCRETE PAVEMENT.</li></ul>                                                                                                                                                                                                                                                                                 |                                                                                                                                                                                                                                       |
|                                                  | 15 LIGHT DUTY BITUMINOUS PAVEMENT.                                                                                                                                                                                                                                                                                                                |                                                                                                                                                                                                                                       |
|                                                  | <ul><li>16 1' WIDE CONCRETE STRIP.</li><li>17 CONCRETE DELIVERY RAMP.</li></ul>                                                                                                                                                                                                                                                                   |                                                                                                                                                                                                                                       |
|                                                  | 18 TRANSFORMER PAD PER SERVICE PROVIDER SPECIFICATIONS.                                                                                                                                                                                                                                                                                           |                                                                                                                                                                                                                                       |
|                                                  | 19 LIGHTED BOLLARDS. LOCATIONS MUST NOT ENCROACH ON REQUIRED ACCESSIBLE PATHS OR ROUTES<br>OF EGRESS.                                                                                                                                                                                                                                             | REVISIONS                                                                                                                                                                                                                             |
| []                                               | <ul><li>20 PROTECTION BOLLARD.</li><li>21 DRIVE-THRU CANOPY.</li></ul>                                                                                                                                                                                                                                                                            | REV.         DATE         DESCRIPTION           0         2025.02.20         INITIAL SITE PLAN                                                                                                                                        |
|                                                  | <ul><li>22 RAMP FOR TRASH CART.</li><li>23 DRIVE-THRU VEHICLE LOOP DETECTOR.</li></ul>                                                                                                                                                                                                                                                            |                                                                                                                                                                                                                                       |
| /                                                | 23 DRIVE-THRU VEHICLE LOOP DETECTOR.<br>24 DRIVE-THRU STRIPING.                                                                                                                                                                                                                                                                                   |                                                                                                                                                                                                                                       |
|                                                  | <ul><li>25 CONCRETE WHEELSTOP.</li><li>26 FLAG POLE.</li></ul>                                                                                                                                                                                                                                                                                    |                                                                                                                                                                                                                                       |
|                                                  | 27 MONUMENT SIGN. SEE SIGNAGE PLANS.                                                                                                                                                                                                                                                                                                              |                                                                                                                                                                                                                                       |
| PROPOSED LOT 10<br>PHASE III<br>OF GENESIS PLAZA | 28 90' PYLON SITE SIGN. SEE SIGNAGE PLANS.                                                                                                                                                                                                                                                                                                        |                                                                                                                                                                                                                                       |
|                                                  | WHATABURGER NOTES:                                                                                                                                                                                                                                                                                                                                | CONSULTANTS                                                                                                                                                                                                                           |
|                                                  | 1. REFER TO SIGNAGE PLANS FOR LOCATIONS OF ALL BUILDING AND STANDING WHATABURGER                                                                                                                                                                                                                                                                  |                                                                                                                                                                                                                                       |
| _                                                | BRANDED SIGNAGE. CONTRACTOR SHALL IMMEDIATELY NOTIFY THE ENGINEER OF ANY<br>DISCREPANCIES BETWEEN THE SIGNAGE PLANS AND WHAT IS SHOWN ON THESE CIVIL<br>DRAWINGS.                                                                                                                                                                                 |                                                                                                                                                                                                                                       |
| RY ALICE 1/2INT                                  | 2. ALL DRIVE-THRU ITEMS TO BE INSTALLED AS SHOWN ON THE ARCHITECTURAL PLANS.                                                                                                                                                                                                                                                                      |                                                                                                                                                                                                                                       |
| SEMARY R 1/2INT<br>DR<br>38501                   | CONTRACTOR SHALL IMMEDIATELY NOTIFY THE ENGINEER OF ANY DISCREPANCIES BETWEEN THE ARCHITECTURAL PLANS AND WHAT IS SHOWN ON THESE CIVIL DRAWINGS.                                                                                                                                                                                                  |                                                                                                                                                                                                                                       |
| 215                                              |                                                                                                                                                                                                                                                                                                                                                   |                                                                                                                                                                                                                                       |
|                                                  |                                                                                                                                                                                                                                                                                                                                                   |                                                                                                                                                                                                                                       |
|                                                  | PAVING LEGEND:                                                                                                                                                                                                                                                                                                                                    |                                                                                                                                                                                                                                       |
|                                                  | STANDARD DUTY ASPHALT PAVEMENT<br>REFER TO DETAIL 4 ON SHEET C5.01.                                                                                                                                                                                                                                                                               |                                                                                                                                                                                                                                       |
|                                                  | HEAVY DUTY ASPHALT PAVEMENT<br>REFER TO DETAIL 5 ON SHEET C5.01.                                                                                                                                                                                                                                                                                  |                                                                                                                                                                                                                                       |
|                                                  | COLORED CONCRETE                                                                                                                                                                                                                                                                                                                                  |                                                                                                                                                                                                                                       |
|                                                  | REFER TO DETAIL 3 ON SHEET C5.01.                                                                                                                                                                                                                                                                                                                 | INFORMATION<br>LAN                                                                                                                                                                                                                    |
|                                                  | CONCRETE SIDEWALK<br>REFER TO DETAIL 6 ON SHEET C5.01.                                                                                                                                                                                                                                                                                            | L                                                                                                                                                                                                                                     |
|                                                  | CONCRETE PAVEMENT                                                                                                                                                                                                                                                                                                                                 |                                                                                                                                                                                                                                       |
|                                                  | REFER TO DETAIL 3 ON SHEET C5.01.                                                                                                                                                                                                                                                                                                                 |                                                                                                                                                                                                                                       |
|                                                  |                                                                                                                                                                                                                                                                                                                                                   | PROJEC<br>PROJEC<br>DIMENSIONAL<br>ABURGER - CROSSVI<br>MURGER - CROSSVI<br>SVILLE, TN 38555<br>MILLE, TN 38555<br>MILLE, TN 38555                                                                                                    |
|                                                  |                                                                                                                                                                                                                                                                                                                                                   |                                                                                                                                                                                                                                       |
|                                                  |                                                                                                                                                                                                                                                                                                                                                   | IMENSI<br>SURGER - C<br>GENESIS<br>ILLE, TN 38                                                                                                                                                                                        |
|                                                  |                                                                                                                                                                                                                                                                                                                                                   |                                                                                                                                                                                                                                       |
|                                                  |                                                                                                                                                                                                                                                                                                                                                   | TED<br>ATAB<br>SSV<br>SSV                                                                                                                                                                                                             |
|                                                  |                                                                                                                                                                                                                                                                                                                                                   | SITE DIMENS<br>WHATABURGER -<br>I-40 AND GENESIS<br>CROSSVILLE, TN<br>(CUMBERLAND COUNT                                                                                                                                               |
|                                                  |                                                                                                                                                                                                                                                                                                                                                   | SHEET MANAGEMENT                                                                                                                                                                                                                      |
|                                                  |                                                                                                                                                                                                                                                                                                                                                   | PROJECT NUMBER: MWB - CROSSVILLE                                                                                                                                                                                                      |
|                                                  |                                                                                                                                                                                                                                                                                                                                                   | ISSUED DATE:         2025.02.20           DRAWN BY:         OP                                                                                                                                                                        |
|                                                  |                                                                                                                                                                                                                                                                                                                                                   | CHECKED BY: TK                                                                                                                                                                                                                        |
|                                                  |                                                                                                                                                                                                                                                                                                                                                   | PROJ. MGR: T. OSWALD<br>THIS DOCUMENT IS AND SHALL REMAIN THE PROPERTY OF<br>SEVAN ENGINEERING, P.C.                                                                                                                                  |
|                                                  |                                                                                                                                                                                                                                                                                                                                                   | REPRODUCTION OR ALTERATION OF THIS DOCUMENT<br>WITHOUT THE EXPRESSED WRITTEN PERMISSION OF<br>SEVAN ENGINEERING, P.C. IS PROHIBITED.<br>(NOT PUBLISHED: ALL RIGHTS RESERVED.)                                                         |
|                                                  |                                                                                                                                                                                                                                                                                                                                                   | COPYRIGHT BY SEVAN ENGINEERING, P.C. 2025                                                                                                                                                                                             |
|                                                  |                                                                                                                                                                                                                                                                                                                                                   | SHEET NUMBER                                                                                                                                                                                                                          |
|                                                  |                                                                                                                                                                                                                                                                                                                                                   |                                                                                                                                                                                                                                       |
|                                                  |                                                                                                                                                                                                                                                                                                                                                   | C1.20                                                                                                                                                                                                                                 |
| 20' 40'                                          |                                                                                                                                                                                                                                                                                                                                                   |                                                                                                                                                                                                                                       |