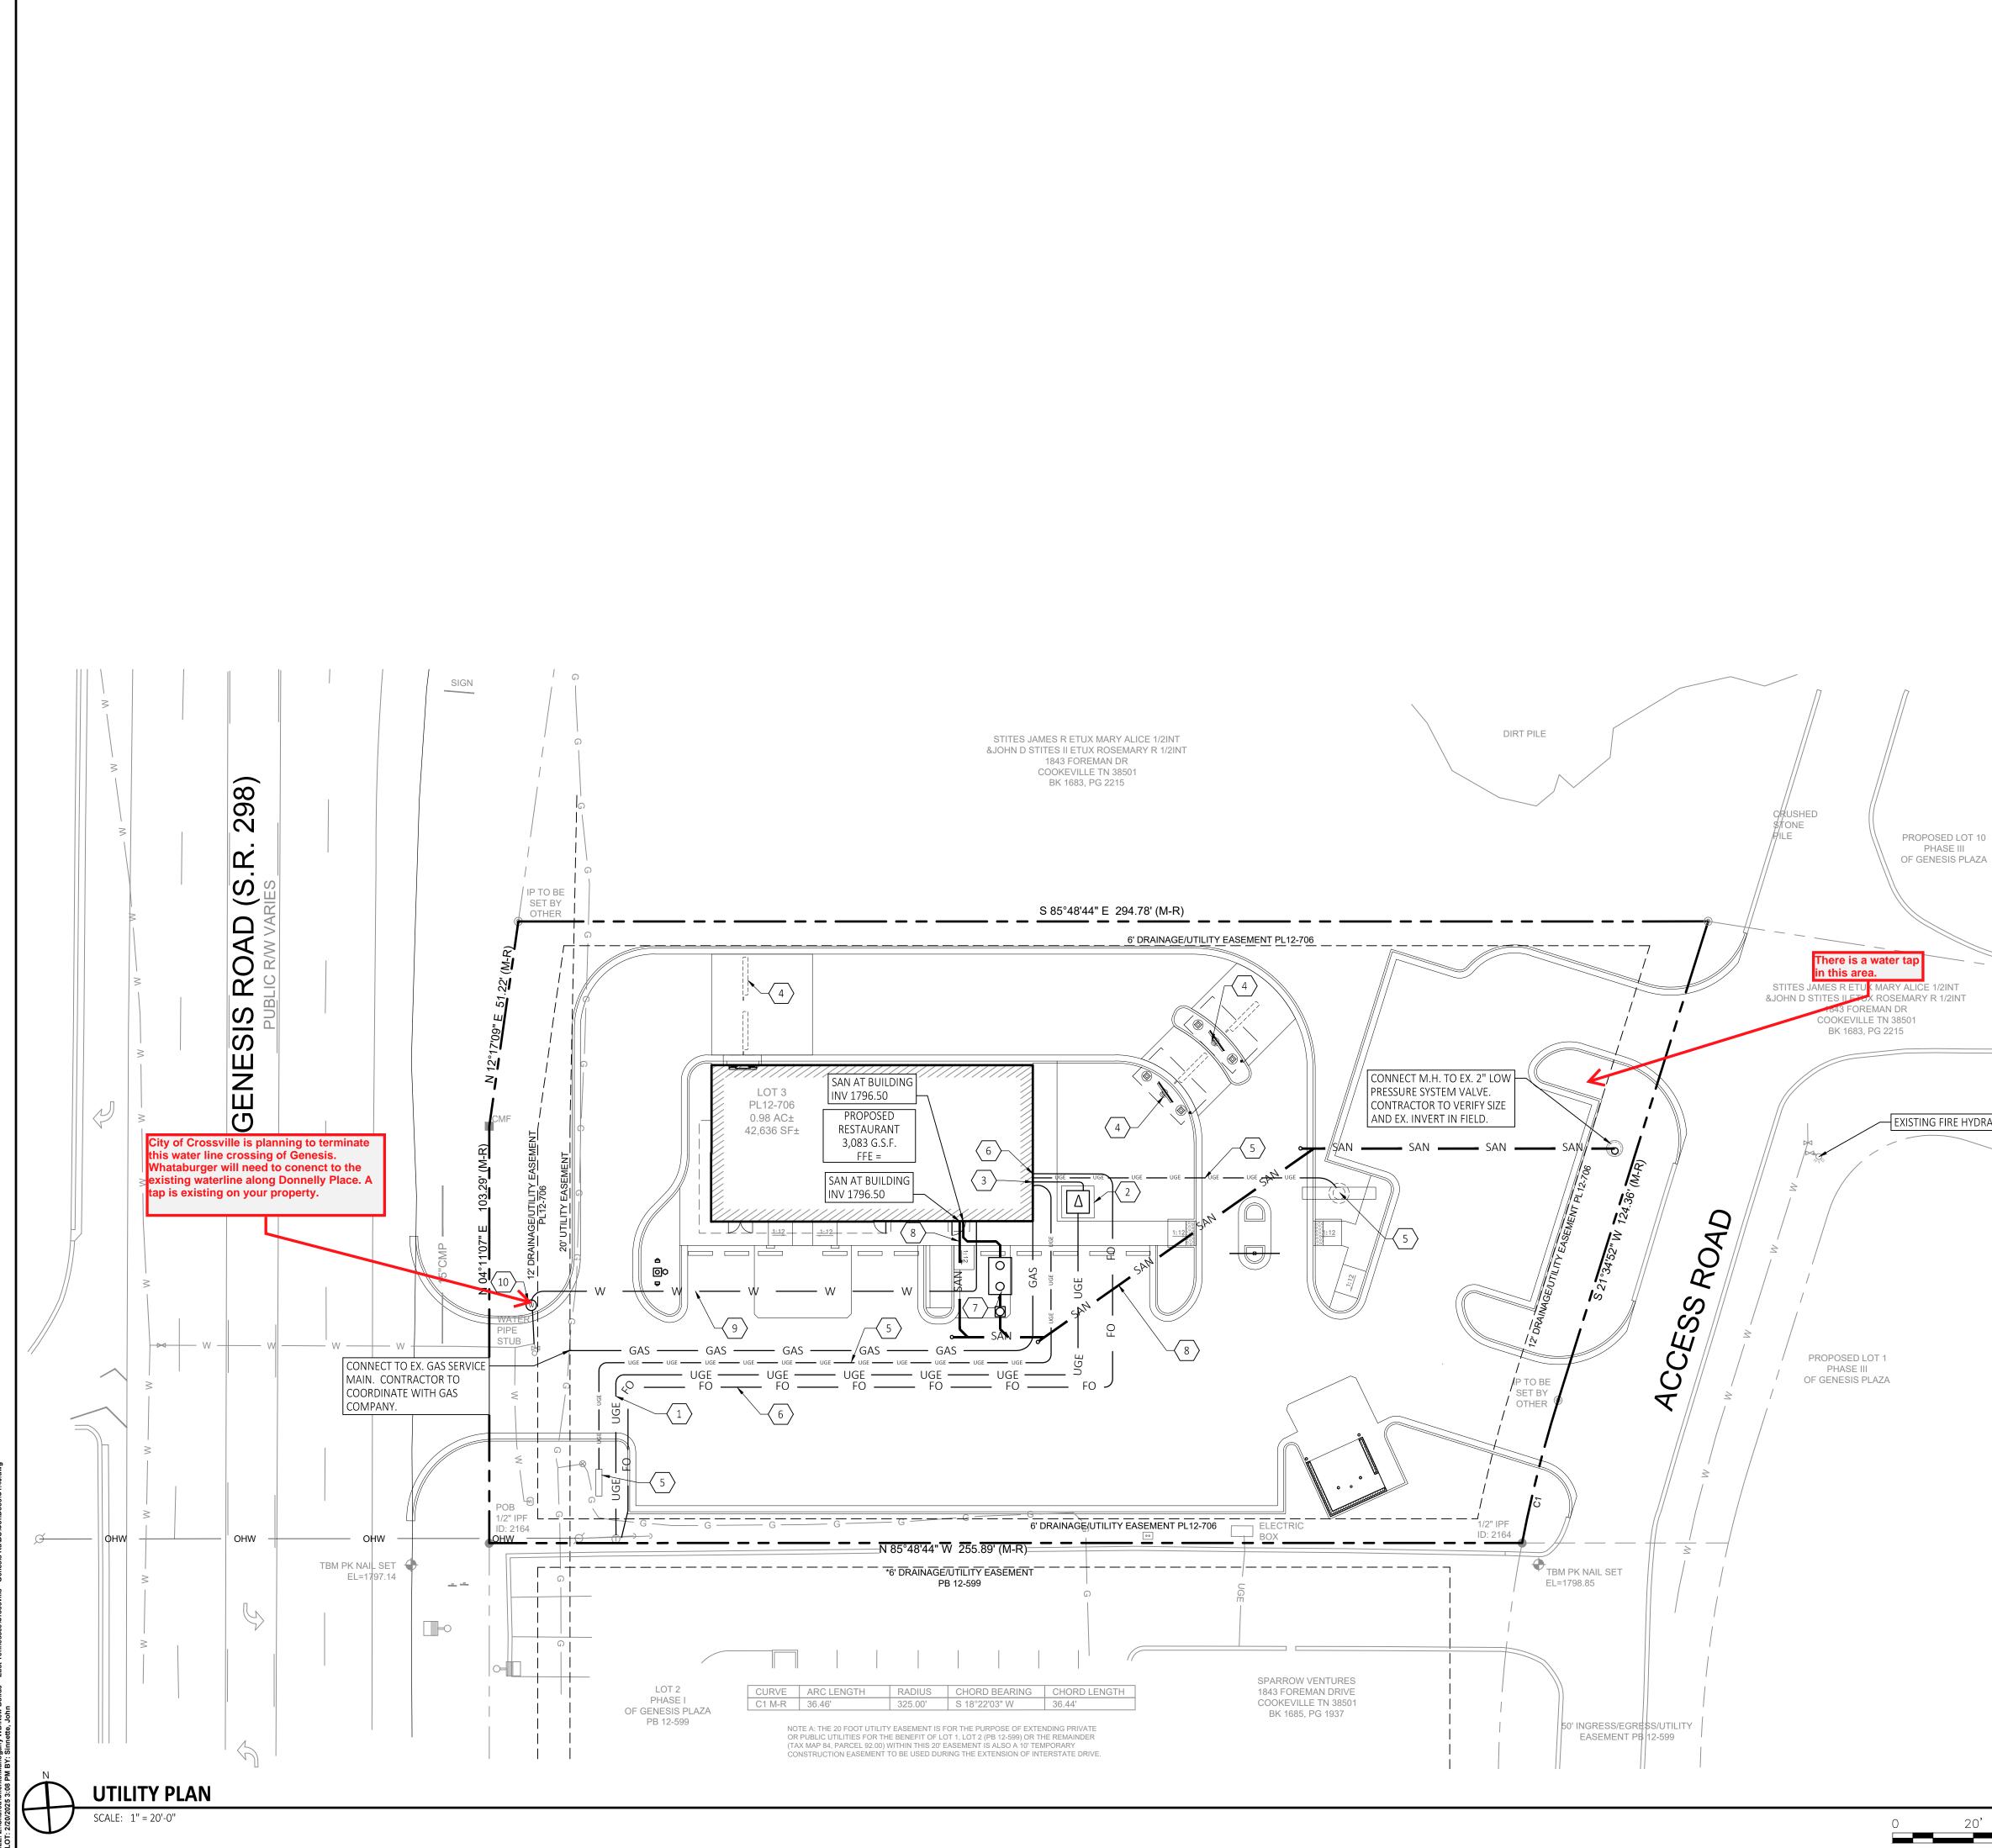

|                                                  | GENERAL SITE NOTES:                                                                                                                                                                                                                                                                                                                               | sevən                                                                                                                                                                                                                                 |
|--------------------------------------------------|---------------------------------------------------------------------------------------------------------------------------------------------------------------------------------------------------------------------------------------------------------------------------------------------------------------------------------------------------|---------------------------------------------------------------------------------------------------------------------------------------------------------------------------------------------------------------------------------------|
|                                                  | 1. ALL DIMENSIONS ARE TO FACE OF CURB UNLESS NOTED OTHERWISE.                                                                                                                                                                                                                                                                                     | ENGINEERING, P.C.<br>Corporate Office:<br>3025 Highland Parkway   Suite 850                                                                                                                                                           |
|                                                  | 2. CONTRACTOR SHALL VERIFY SITE CONDITIONS AND DIMENSIONS BEFORE BEGINNING WORK AND NOTIFY THE ENGINEER OF ANY DISCREPANCIES.                                                                                                                                                                                                                     | Downers Grove, IL 60515<br>info@sevansolutions.com www.sevansolutions.com                                                                                                                                                             |
|                                                  | 3. CONTRACTOR SHALL REFER TO SURVEY FOR ALL INFORMATION REGARDING EXISTING CONDITIONS.                                                                                                                                                                                                                                                            | INTEGRITY   RESPECT   TEAMWORK<br>EXCELLENCE   CHARITY                                                                                                                                                                                |
|                                                  | 4. ALL WORK THAT OCCURS WITHIN THE PUBLIC RIGHT OF WAY SHALL BE IN ACCORDANCE WITH ALL STATE AND LOCAL REQUIREMENTS AND STANDARDS.                                                                                                                                                                                                                | TENNESSEE PROFESSIONAL ENGINEERING FIRM No. 9438                                                                                                                                                                                      |
|                                                  | 5. SITE GEOMETRY IS PARALLEL AND PERPENDICULAR TO THE S85°48'44"E PROPERTY LINE AND S 21°34'52" W .                                                                                                                                                                                                                                               | CLIENT                                                                                                                                                                                                                                |
|                                                  | 6. ALL RADII ARE 3' UNLESS NOTED OTHERWISE.                                                                                                                                                                                                                                                                                                       | MWB RESTAURANTS, LLC                                                                                                                                                                                                                  |
|                                                  | $\langle \times \rangle$ proposed site improvements                                                                                                                                                                                                                                                                                               |                                                                                                                                                                                                                                       |
|                                                  | 1 TRASH ENCLOSURE, CONCRETE PAD AND PROTECTIVE BOLLARDS.                                                                                                                                                                                                                                                                                          |                                                                                                                                                                                                                                       |
|                                                  | <ul> <li>2 HEAVY DUTY BITUMINOUS PAVEMENT.</li> <li>3 CONCRETE CURB AND GUTTER "CATCH".</li> </ul>                                                                                                                                                                                                                                                |                                                                                                                                                                                                                                       |
|                                                  | <ul> <li>4 CONCRETE CURB AND GUTTER "SPILL".</li> <li>5 4" PAINTED PARKING STRIPE. COLOR: WHITE.</li> </ul>                                                                                                                                                                                                                                       | WHATABURGER                                                                                                                                                                                                                           |
|                                                  | <ul> <li>6 VAN ACCESSIBLE PARKING SPACE WITH PAINTED ACCESSIBILITY SPACE SYMBOL AS REQUIRED BY<br/>FEDERAL, STATE OR LOCAL CODE.</li> <li>7 ACCESSIBLE RESERVED PARKING SIGN AS REQUIRED BY FEDERAL, STATE OR LOCAL CODE.</li> <li>8 PAINTED DIRECTIONAL TRAFFIC ARROWS. COLOR TO MATCH PARKING STRIPING.</li> <li>9 PAINTED STOP BAR.</li> </ul> | SEAL<br>I HEREBY CERTIFY THAT THESE DRAWINGS<br>HAVE BEEN PREPARED UNDER MY DIRECT<br>SUPERVISION AND, THAT TO THE BEST OF MY<br>KNOWLEDGE AND BELIEF, COMPLY WITH THE<br>BUILDING CODES AND ORDINANCES OF THE<br>LOCAL MUNICIPALITY. |
|                                                  | <ul><li>10 DRIVE-THRU MENU BOARD, FOOTINGS AND EQUIPMENT.</li><li>11 DRIVE-THRU HEIGHT CLEARANCE BAR.</li></ul>                                                                                                                                                                                                                                   |                                                                                                                                                                                                                                       |
|                                                  | 11     DRIVE-THRO HEIGHT CLEARANCE BAR.       12     POURED CONCRETE STRUCTURE COLLAR.                                                                                                                                                                                                                                                            |                                                                                                                                                                                                                                       |
|                                                  | <ul><li>13 SIDEWALK RAMP.</li><li>14 CONCRETE PAVEMENT.</li></ul>                                                                                                                                                                                                                                                                                 |                                                                                                                                                                                                                                       |
|                                                  | 15 LIGHT DUTY BITUMINOUS PAVEMENT.                                                                                                                                                                                                                                                                                                                |                                                                                                                                                                                                                                       |
|                                                  | <ul><li>16 1' WIDE CONCRETE STRIP.</li><li>17 CONCRETE DELIVERY RAMP.</li></ul>                                                                                                                                                                                                                                                                   |                                                                                                                                                                                                                                       |
|                                                  | 18 TRANSFORMER PAD PER SERVICE PROVIDER SPECIFICATIONS.                                                                                                                                                                                                                                                                                           |                                                                                                                                                                                                                                       |
|                                                  | 19 LIGHTED BOLLARDS. LOCATIONS MUST NOT ENCROACH ON REQUIRED ACCESSIBLE PATHS OR ROUTES<br>OF EGRESS.                                                                                                                                                                                                                                             | REVISIONS                                                                                                                                                                                                                             |
| []                                               | <ul><li>20 PROTECTION BOLLARD.</li><li>21 DRIVE-THRU CANOPY.</li></ul>                                                                                                                                                                                                                                                                            | REV.         DATE         DESCRIPTION           0         2025.02.20         INITIAL SITE PLAN                                                                                                                                        |
|                                                  | <ul><li>22 RAMP FOR TRASH CART.</li><li>23 DRIVE-THRU VEHICLE LOOP DETECTOR.</li></ul>                                                                                                                                                                                                                                                            |                                                                                                                                                                                                                                       |
| /                                                | 23 DRIVE-THRU VEHICLE LOOP DETECTOR.<br>24 DRIVE-THRU STRIPING.                                                                                                                                                                                                                                                                                   |                                                                                                                                                                                                                                       |
|                                                  | <ul><li>25 CONCRETE WHEELSTOP.</li><li>26 FLAG POLE.</li></ul>                                                                                                                                                                                                                                                                                    |                                                                                                                                                                                                                                       |
|                                                  | 27 MONUMENT SIGN. SEE SIGNAGE PLANS.                                                                                                                                                                                                                                                                                                              |                                                                                                                                                                                                                                       |
| PROPOSED LOT 10<br>PHASE III<br>OF GENESIS PLAZA | 28 90' PYLON SITE SIGN. SEE SIGNAGE PLANS.                                                                                                                                                                                                                                                                                                        |                                                                                                                                                                                                                                       |
|                                                  | WHATABURGER NOTES:                                                                                                                                                                                                                                                                                                                                | CONSULTANTS                                                                                                                                                                                                                           |
|                                                  | 1. REFER TO SIGNAGE PLANS FOR LOCATIONS OF ALL BUILDING AND STANDING WHATABURGER                                                                                                                                                                                                                                                                  |                                                                                                                                                                                                                                       |
| _                                                | BRANDED SIGNAGE. CONTRACTOR SHALL IMMEDIATELY NOTIFY THE ENGINEER OF ANY<br>DISCREPANCIES BETWEEN THE SIGNAGE PLANS AND WHAT IS SHOWN ON THESE CIVIL<br>DRAWINGS.                                                                                                                                                                                 |                                                                                                                                                                                                                                       |
| RY ALICE 1/2INT                                  | 2. ALL DRIVE-THRU ITEMS TO BE INSTALLED AS SHOWN ON THE ARCHITECTURAL PLANS.                                                                                                                                                                                                                                                                      |                                                                                                                                                                                                                                       |
| SEMARY R 1/2INT<br>DR<br>38501                   | CONTRACTOR SHALL IMMEDIATELY NOTIFY THE ENGINEER OF ANY DISCREPANCIES BETWEEN THE ARCHITECTURAL PLANS AND WHAT IS SHOWN ON THESE CIVIL DRAWINGS.                                                                                                                                                                                                  |                                                                                                                                                                                                                                       |
| 215                                              |                                                                                                                                                                                                                                                                                                                                                   |                                                                                                                                                                                                                                       |
|                                                  |                                                                                                                                                                                                                                                                                                                                                   |                                                                                                                                                                                                                                       |
|                                                  | PAVING LEGEND:                                                                                                                                                                                                                                                                                                                                    |                                                                                                                                                                                                                                       |
|                                                  | STANDARD DUTY ASPHALT PAVEMENT<br>REFER TO DETAIL 4 ON SHEET C5.01.                                                                                                                                                                                                                                                                               |                                                                                                                                                                                                                                       |
|                                                  | HEAVY DUTY ASPHALT PAVEMENT<br>REFER TO DETAIL 5 ON SHEET C5.01.                                                                                                                                                                                                                                                                                  |                                                                                                                                                                                                                                       |
|                                                  | COLORED CONCRETE                                                                                                                                                                                                                                                                                                                                  |                                                                                                                                                                                                                                       |
|                                                  | REFER TO DETAIL 3 ON SHEET C5.01.                                                                                                                                                                                                                                                                                                                 | INFORMATION<br>LAN                                                                                                                                                                                                                    |
|                                                  | CONCRETE SIDEWALK<br>REFER TO DETAIL 6 ON SHEET C5.01.                                                                                                                                                                                                                                                                                            | L                                                                                                                                                                                                                                     |
|                                                  | CONCRETE PAVEMENT                                                                                                                                                                                                                                                                                                                                 |                                                                                                                                                                                                                                       |
|                                                  | REFER TO DETAIL 3 ON SHEET C5.01.                                                                                                                                                                                                                                                                                                                 |                                                                                                                                                                                                                                       |
|                                                  |                                                                                                                                                                                                                                                                                                                                                   | PROJEC<br>PROJEC<br>DIMENSIONAL<br>ABURGER - CROSSVI<br>MURGER - CROSSVI<br>SVILLE, TN 38555<br>MILLE, TN 38555<br>MILLE, TN 38555                                                                                                    |
|                                                  |                                                                                                                                                                                                                                                                                                                                                   |                                                                                                                                                                                                                                       |
|                                                  |                                                                                                                                                                                                                                                                                                                                                   | IMENSI<br>SURGER - C<br>GENESIS<br>ILLE, TN 38                                                                                                                                                                                        |
|                                                  |                                                                                                                                                                                                                                                                                                                                                   |                                                                                                                                                                                                                                       |
|                                                  |                                                                                                                                                                                                                                                                                                                                                   | TED<br>ATAB<br>SSV<br>SSV                                                                                                                                                                                                             |
|                                                  |                                                                                                                                                                                                                                                                                                                                                   | SITE DIMENS<br>WHATABURGER -<br>I-40 AND GENESIS<br>CROSSVILLE, TN<br>(CUMBERLAND COUNT                                                                                                                                               |
|                                                  |                                                                                                                                                                                                                                                                                                                                                   | SHEET MANAGEMENT                                                                                                                                                                                                                      |
|                                                  |                                                                                                                                                                                                                                                                                                                                                   | PROJECT NUMBER: MWB - CROSSVILLE                                                                                                                                                                                                      |
|                                                  |                                                                                                                                                                                                                                                                                                                                                   | ISSUED DATE:         2025.02.20           DRAWN BY:         OP                                                                                                                                                                        |
|                                                  |                                                                                                                                                                                                                                                                                                                                                   | CHECKED BY: TK                                                                                                                                                                                                                        |
|                                                  |                                                                                                                                                                                                                                                                                                                                                   | PROJ. MGR: T. OSWALD<br>THIS DOCUMENT IS AND SHALL REMAIN THE PROPERTY OF<br>SEVAN ENGINEERING, P.C.                                                                                                                                  |
|                                                  |                                                                                                                                                                                                                                                                                                                                                   | REPRODUCTION OR ALTERATION OF THIS DOCUMENT<br>WITHOUT THE EXPRESSED WRITTEN PERMISSION OF<br>SEVAN ENGINEERING, P.C. IS PROHIBITED.<br>(NOT PUBLISHED: ALL RIGHTS RESERVED.)                                                         |
|                                                  |                                                                                                                                                                                                                                                                                                                                                   | COPYRIGHT BY SEVAN ENGINEERING, P.C. 2025                                                                                                                                                                                             |
|                                                  |                                                                                                                                                                                                                                                                                                                                                   | SHEET NUMBER                                                                                                                                                                                                                          |
|                                                  |                                                                                                                                                                                                                                                                                                                                                   |                                                                                                                                                                                                                                       |
|                                                  |                                                                                                                                                                                                                                                                                                                                                   | C1.20                                                                                                                                                                                                                                 |
| 20' 40'                                          |                                                                                                                                                                                                                                                                                                                                                   |                                                                                                                                                                                                                                       |

OF GENESIS PLAZA

PHASE III

**ROSEMARY R 1/2INT** 

EXISTING FIRE HYDRANT