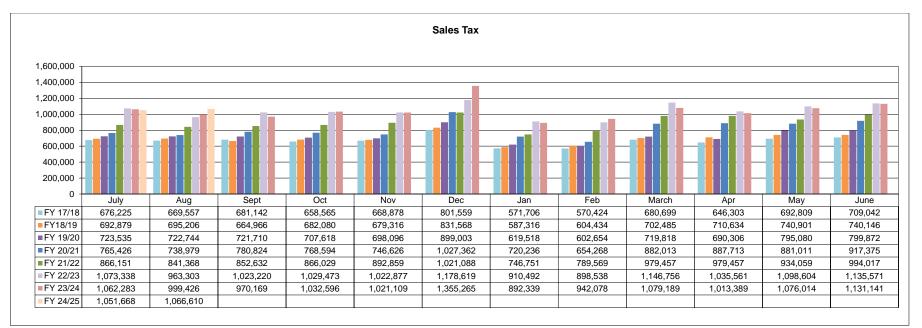

| *COLLECTIONS IN THE CITY OF CROSSVILLE<br>State of TN Cost of Administration<br>Net Collections (sent to Trustee's office) | 1.125% | \$<br>\$        | 2,160,652.49<br>24,307.34<br>2,136,345.15 |
|----------------------------------------------------------------------------------------------------------------------------|--------|-----------------|-------------------------------------------|
| Local Option Out of State Distribution                                                                                     |        | \$              | 18,239.00                                 |
| Trustee of Cumberland County<br>Net To Be Distributed                                                                      | 1%     | <b>\$</b><br>\$ | 21,363.45<br>2,133,220.70                 |
| CITY OF CROSSVILLE SPLIT Check to City of Crossville Check to Cumberland County Board of Education                         |        | \$              | 1,066,610.35<br>1,066,610.35              |