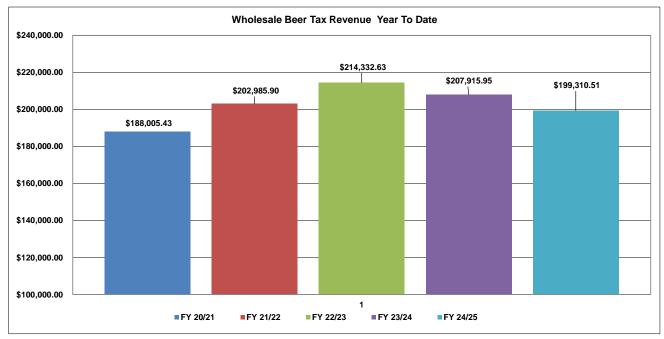

-------------------------------------------------------------------|--------|-----------------|-------------------------------------------|
| Local Option Out of State Distribution                                                                                     |        | \$              | 18,239.00                                 |
| Trustee of Cumberland County<br>Net To Be Distributed                                                                      | 1%     | <b>\$</b><br>\$ | 21,363.45<br>2,133,220.70                 |
| CITY OF CROSSVILLE SPLIT Check to City of Crossville Check to Cumberland County Board of Education                         |        | \$              | 1,066,610.35<br>1,066,610.35              |

\*Totals reported in September but actually collected in July













#### Monthly Stats October 2024

| CITATIONS              |     | OFFENSES                |    | ARRESTS                   |      |
|------------------------|-----|-------------------------|----|---------------------------|------|
| Ran Stop Sign          | 1   | Burglary                | 4  | Theft from Vehicle        | 1    |
| Speeding               | 35  | Theft from Vehicle      | 4  | Theft All Other           | 1    |
| Seatbelt Violation     | 8   | Theft from Building     | 2  | Shoplifting               | 5    |
| Improper Passing       | 1   | Theft All Other         | 3  | Assault                   | 3    |
| Texting While Driving  | 3   | Weapons Law Violation   | 1  | Domestic Assault          | 8    |
| Insurance Violation    | 13  | Fraud                   | 4  |