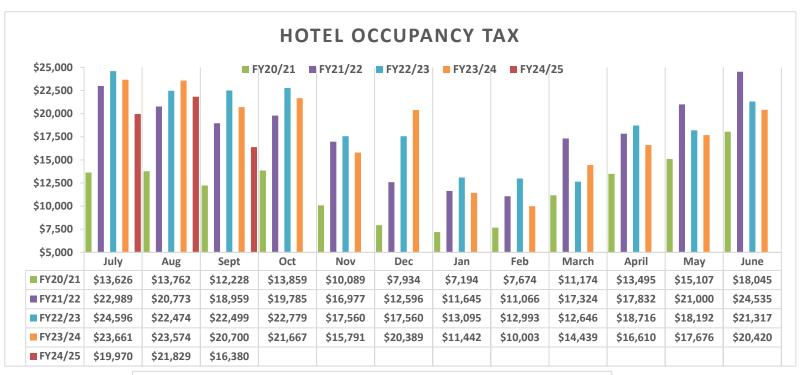

-------------------------------------------------------------|--------|-----------------|-------------------------------------------|
| Local Option Out of State Distribution                                                                                     |        | \$              | 18,239.00                                 |
| Trustee of Cumberland County<br>Net To Be Distributed                                                                      | 1%     | <b>\$</b><br>\$ | 21,363.45<br>2,133,220.70                 |
| CITY OF CROSSVILLE SPLIT Check to City of Crossville Check to Cumberland County Board of Education                         |        | \$              | 1,066,610.35<br>1,066,610.35              |

\*Totals reported in September but actually collected in July













#### Monthly Stats October 2024

| CITATIONS              |     | OFFENSES                |    | ARRESTS                   |      |
|------------------------|-----|-------------------------|----|---------------------------|------|
| Ran Stop Sign          | 1   | Burglary                | 4  | Theft from Vehicle        | 1    |
| Speeding               | 35  | Theft from Vehicle      | 4  | Theft All Other           | 1    |
| Seatbelt Violation     | 8   | Theft from Building     | 2  | Shoplifting               | 5    |
| Improper Passing       | 1   | Theft All Other         | 3  | Assault                   | 3    |
| Texting While Driving  | 3   | Weapons Law Violation   | 1  | Domestic Assault          | 8    |
| Insurance Violation    | 13  | Fraud                   | 4  | Viol.