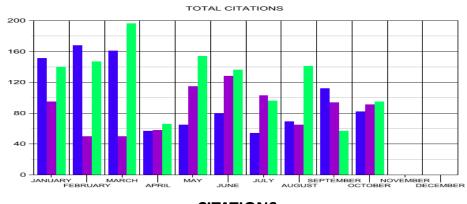

# CROSSVILLE POLICE DEPARTMENT STAT COMPARISONS YEAR TO YEAR— JUNE 2024

2022 2023 2024

<u>CALLS</u> 2022—22,208 2023—21,748 2024—25,159

OFFENSES 2022—642 2023—612 2024—568

<u>CITATIONS</u> 2022—981 2023—834 2024—1,227

ARREST
2022—1,794 2023—1,570 2024—1,527