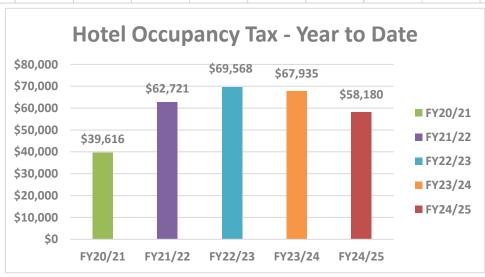

-----------------------------------------------------------|--------|-----------------|-------------------------------------------|
| Local Option Out of State Distribution                                                                                     |        | \$              | 18,239.00                                 |
| Trustee of Cumberland County<br>Net To Be Distributed                                                                      | 1%     | <b>\$</b><br>\$ | 21,363.45<br>2,133,220.70                 |
| CITY OF CROSSVILLE SPLIT Check to City of Crossville Check to Cumberland County Board of Education                         |        | \$              | 1,066,610.35<br>1,066,610.35              |

\*Totals reported in September but actually collected in July













#### Monthly Stats October 2024

| CITATIONS              |     | OFFENSES                |    | ARRESTS                   |      |
|------------------------|-----|-------------------------|----|---------------------------|------|
| Ran Stop Sign          | 1   | Burglary                | 4  | Theft from Vehicle        | 1    |
| Speeding               | 35  | Theft from Vehicle      | 4  | Theft All Other           | 1    |
| Seatbelt Violation     | 8   | Theft from Building     | 2  | Shoplifting               | 5    |
| Improper Passing       | 1   | Theft All Other         | 3  | Assault                   | 3    |
| Texting While Driving  | 3   | Weapons Law Violation   | 1  | Domestic Assault          | 8    |
| Insurance Violation    | 13  | Fraud                   | 4  | Viol. OP