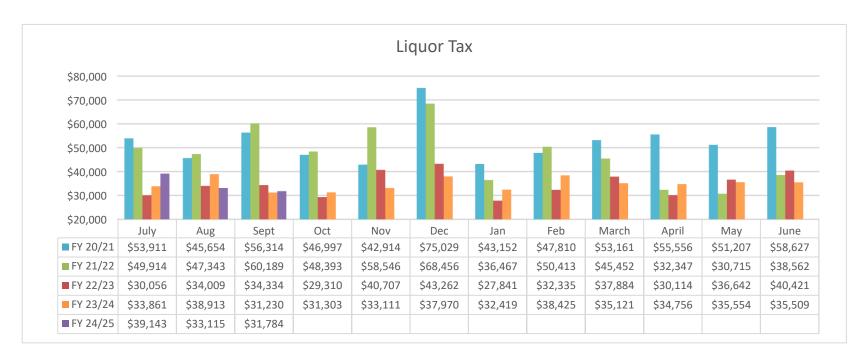

-----------------------------------------------------------------|--------|-----------------|-------------------------------------------|
| Local Option Out of State Distribution                                                                                     |        | \$              | 18,239.00                                 |
| Trustee of Cumberland County<br>Net To Be Distributed                                                                      | 1%     | <b>\$</b><br>\$ | 21,363.45<br>2,133,220.70                 |
| CITY OF CROSSVILLE SPLIT Check to City of Crossville Check to Cumberland County Board of Education                         |        | \$              | 1,066,610.35<br>1,066,610.35              |

\*Totals reported in September but actually collected in July













#### Monthly Stats October 2024

| CITATIONS              |     | OFFENSES                |    | ARRESTS                   |      |
|------------------------|-----|-------------------------|----|---------------------------|------|
| Ran Stop Sign          | 1   | Burglary                | 4  | Theft from Vehicle        | 1    |
| Speeding               | 35  | Theft from Vehicle      | 4  | Theft All Other           | 1    |
| Seatbelt Violation     | 8   | Theft from Building     | 2  | Shoplifting               | 5    |
| Improper Passing       | 1   | Theft All Other         | 3  | Assault                   | 3    |
| Texting While Driving  | 3   | Weapons Law Violation   | 1  | Domestic Assault          | 8    |
| Insurance Violation    | 13  | Fraud                   | 4  | Vi