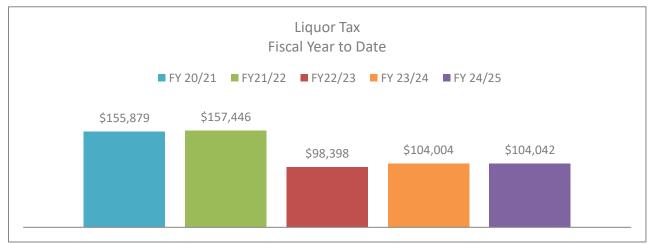

---------------------------------------------------------------|--------|-----------------|-------------------------------------------|
| Local Option Out of State Distribution                                                                                     |        | \$              | 18,239.00                                 |
| Trustee of Cumberland County<br>Net To Be Distributed                                                                      | 1%     | <b>\$</b><br>\$ | 21,363.45<br>2,133,220.70                 |
| CITY OF CROSSVILLE SPLIT Check to City of Crossville Check to Cumberland County Board of Education                         |        | \$              | 1,066,610.35<br>1,066,610.35              |

\*Totals reported in September but actually collected in July













#### Monthly Stats October 2024

| CITATIONS              |     | OFFENSES                |    | ARRESTS                   |      |
|------------------------|-----|-------------------------|----|---------------------------|------|
| Ran Stop Sign          | 1   | Burglary                | 4  | Theft from Vehicle        | 1    |
| Speeding               | 35  | Theft from Vehicle      | 4  | Theft All Other           | 1    |
| Seatbelt Violation     | 8   | Theft from Building     | 2  | Shoplifting               | 5    |
| Improper Passing       | 1   | Theft All Other         | 3  | Assault                   | 3    |
| Texting While Driving  | 3   | Weapons Law Violation   | 1  | Domestic Assault          | 8    |
| Insurance Violation    | 13  | Fraud                   | 4  | Viol