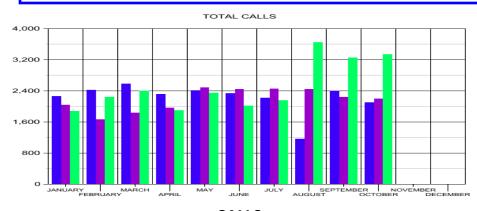

### **STAT COMPARISONS**

**OCT 24 TOTAL CALLS - 3,334** 

**SEPT 24 TOTAL CALLS - 3,248** 

**YEAR TO DATE - 25,159** 