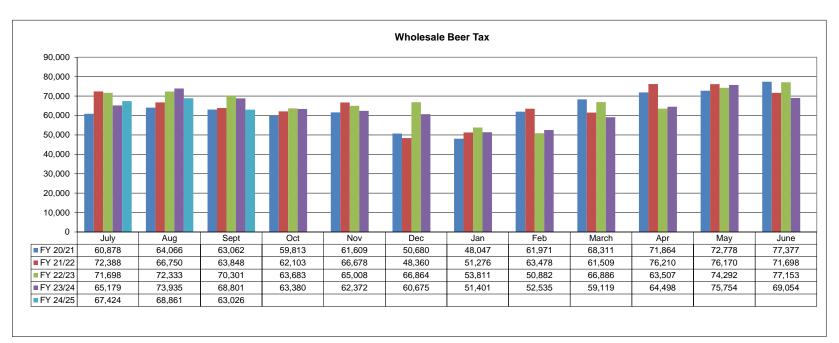

---------------------------------------------------------------------|--------|-----------------|-------------------------------------------|
| Local Option Out of State Distribution                                                                                     |        | \$              | 18,239.00                                 |
| Trustee of Cumberland County<br>Net To Be Distributed                                                                      | 1%     | <b>\$</b><br>\$ | 21,363.45<br>2,133,220.70                 |
| CITY OF CROSSVILLE SPLIT Check to City of Crossville Check to Cumberland County Board of Education                         |        | \$              | 1,066,610.35<br>1,066,610.35              |

\*Totals reported in September but actually collected in July













#### Monthly Stats October 2024

| CITATIONS              |     | OFFENSES                |    | ARRESTS                   |      |
|------------------------|-----|-------------------------|----|---------------------------|------|
| Ran Stop Sign          | 1   | Burglary                | 4  | Theft from Vehicle        | 1    |
| Speeding               | 35  | Theft from Vehicle      | 4  | Theft All Other           | 1    |
| Seatbelt Violation     | 8   | Theft from Building     | 2  | Shoplifting               | 5    |
| Improper Passing       | 1   | Theft All Other         | 3  | Assault                   | 3    |
| Texting While Driving  | 3   | Weapons Law Violation   | 1  | Domestic Assault          | 8    |
| Insurance Violation    | 13  | Fraud                   | 4