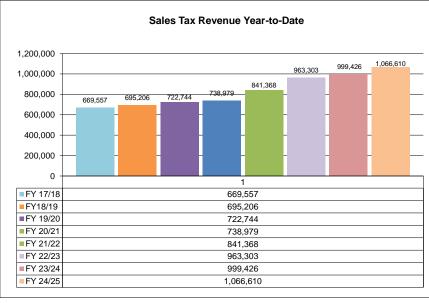

| *COLLECTIONS IN THE CITY OF CROSSVILLE<br>State of TN Cost of Administration<br>Net Collections (sent to Trustee's office) | 1.125% | \$<br>\$        | 2,160,652.49<br>24,307.34<br>2,136,345.15 |
|----------------------------------------------------------------------------------------------------------------------------|--------|-----------------|-------------------------------------------|
| Local Option Out of State Distribution                                                                                     |        | \$              | 18,239.00                                 |
| Trustee of Cumberland County<br>Net To Be Distributed                                                                      | 1%     | <b>\$</b><br>\$ | 21,363.45<br>2,133,220.70                 |
| CITY OF CROSSVILLE SPLIT Check to City of Crossville Check to Cumberland County Board of Education                         |        | \$              | 1,066,610.35<br>1,066,610.35              |