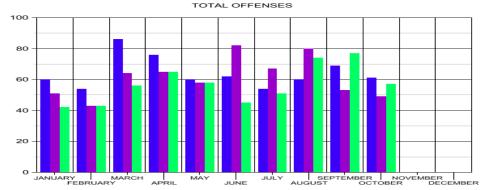

# CROSSVILLE POLICE DEPARTMENT STAT COMPARISONS YEAR TO YEAR— JUNE 2024

2022 2023 2024

<u>CALLS</u> 2022—22,208 2023—21,748 2024—25,159

OFFENSES 2022—642 2023—612 2024—568

<u>CITATIONS</u> 2022—981 2023—834 2024—1,227

ARREST
2022—1,794 2023—1,570 2024—1,527