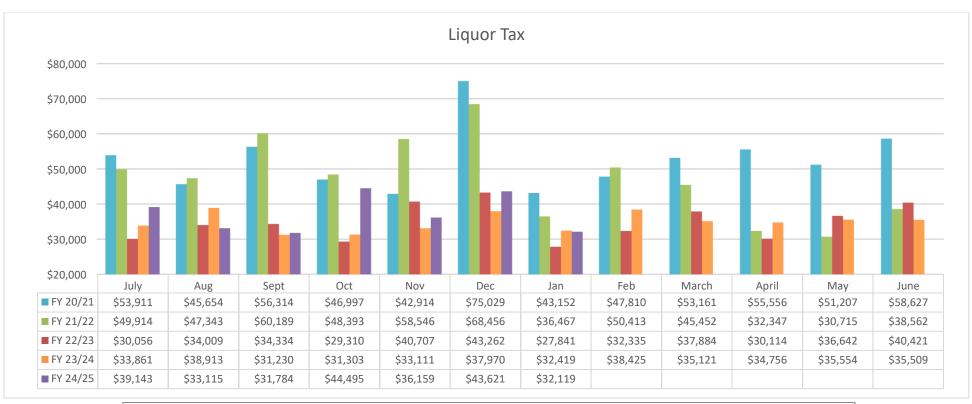

| *COLLECTIONS IN THE CITY OF CROSSVILLE        |        | 2,481,200.17       |
|-----------------------------------------------|--------|--------------------|
| State of TN Cost of Administration            | 1.125% | \$<br>27,913.50    |
| Net Collections (sent to Trustee's office)    |        | \$<br>2,453,286.67 |
| Local Option Out of State Distribution        |        | \$<br>16,892.46    |
| Trustee of Cumberland County                  | 1%     | \$<br>24,532.87    |
| Net To Be Distributed                         |        | \$<br>2,445,646.26 |
| CITY OF CROSSVILLE SPLIT                      |        |                    |
| Check to City of Crossville                   |        | \$<br>1,222,823.13 |
| Check to Cumberland County Board of Education |        | \$<br>1,222,823.13 |