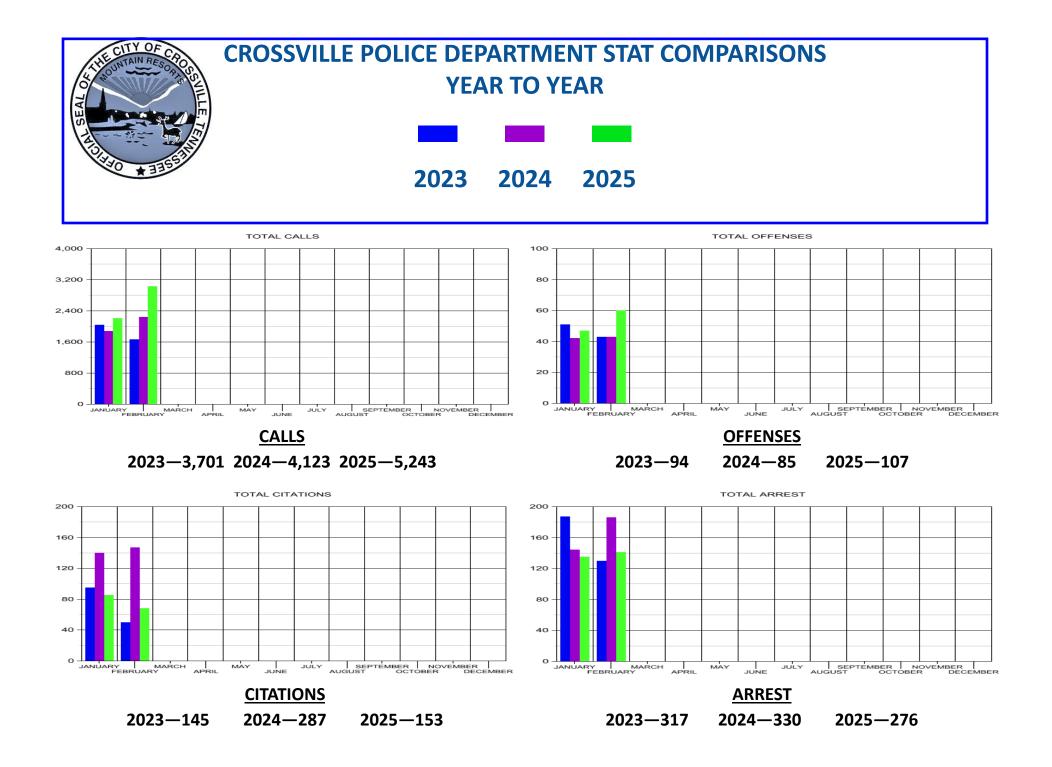

## **CROSSVILLE POLICE DEPARTMENT**

## **STAT COMPARISONS**

FEBRUARY 2025 TOTAL CALLS - 3,034

JANUARY 2025-2,209

YEAR TO DATE - 5,063