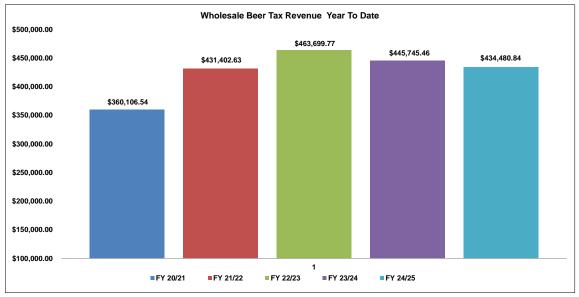

17       |
|-----------------------------------------------|--------|--------------------|
| State of TN Cost of Administration            | 1.125% | \$<br>27,913.50    |
| Net Collections (sent to Trustee's office)    |        | \$<br>2,453,286.67 |
| Local Option Out of State Distribution        |        | \$<br>16,892.46    |
| Trustee of Cumberland County                  | 1%     | \$<br>24,532.87    |
| Net To Be Distributed                         |        | \$<br>2,445,646.26 |
| CITY OF CROSSVILLE SPLIT                      |        |                    |
| Check to City of Crossville                   |        | \$<br>1,222,823.13 |
| Check to Cumberland County Board of Education |        | \$<br>1,222,823.13 |

\*Totals reported in February but actually collected in December













#### Monthly Stats February 2025

| CITATIONS              |    | OFFENSES                |    | ARRESTS                   |      |
|------------------------|----|-------------------------|----|---------------------------|------|
| Littering              | 1  | Burglary                | 2  | Burglary                  | 1    |
| Speeding               | 10 | Theft from Vehicle      | 3  | Fraud                     | 1    |
| Seatbelt Violation     | 5  | Theft of Vehicle Parts  | 1  | Shoplifting               | 7    |
| Texting while Driving  | 2  | Theft All Other         | 3  | Assault                   | 4    |
| Due Care               | 2  | Assault                 | 1  | Domestic Assault          | 4    |
| Insurance Violation    | 5  | Fraud                   | 4  | Viol. O