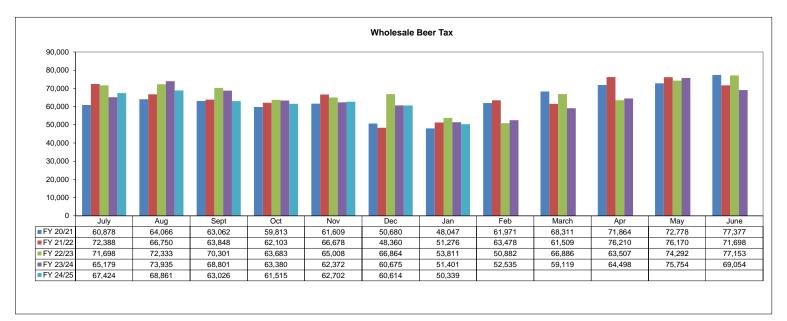

0.17       |
|-----------------------------------------------|--------|--------------------|
| State of TN Cost of Administration            | 1.125% | \$<br>27,913.50    |
| Net Collections (sent to Trustee's office)    |        | \$<br>2,453,286.67 |
| Local Option Out of State Distribution        |        | \$<br>16,892.46    |
| Trustee of Cumberland County                  | 1%     | \$<br>24,532.87    |
| Net To Be Distributed                         |        | \$<br>2,445,646.26 |
| CITY OF CROSSVILLE SPLIT                      |        |                    |
| Check to City of Crossville                   |        | \$<br>1,222,823.13 |
| Check to Cumberland County Board of Education |        | \$<br>1,222,823.13 |

\*Totals reported in February but actually collected in December













#### Monthly Stats February 2025

| CITATIONS              |    | OFFENSES                |    | ARRESTS                   |      |
|------------------------|----|-------------------------|----|---------------------------|------|
| Littering              | 1  | Burglary                | 2  | Burglary                  | 1    |
| Speeding               | 10 | Theft from Vehicle      | 3  | Fraud                     | 1    |
| Seatbelt Violation     | 5  | Theft of Vehicle Parts  | 1  | Shoplifting               | 7    |
| Texting while Driving  | 2  | Theft All Other         | 3  | Assault                   | 4    |
| Due Care               | 2  | Assault                 | 1  | Domestic Assault          | 4    |
| Insurance Violation    | 5  | Fraud                   | 4  | Viol.