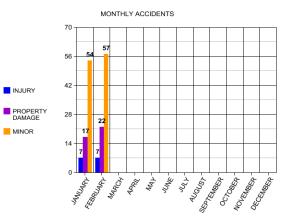

#### Monthly Stats February 2025

| CITATIONS              |    | OFFENSES                |    | ARRESTS                   |      |
|------------------------|----|-------------------------|----|---------------------------|------|
| Littering              | 1  | Burglary                | 2  | Burglary                  | 1    |
| Speeding               | 10 | Theft from Vehicle      | 3  | Fraud                     | 1    |
| Seatbelt Violation     | 5  | Theft of Vehicle Parts  | 1  | Shoplifting               | 7    |
| Texting while Driving  | 2  | Theft All Other         | 3  | Assault                   | 4    |
| Due Care               | 2  | Assault                 | 1  | Domestic Assault          | 4    |
| Insurance Violation    | 5  | Fraud                   | 4  | Viol. OP/Bond Conditions  | 2    |
| Registration Violation | 23 | Death                   | 1  | Resist/Evading Arrest     | 3    |
| Light Law Violation    | 12 | Shoplifting             | 23 | Drug Violation            | 9    |
| Window Tint Violation  | 1  | Viol. OP/Bond Condition | 1  | Drug Equipment            | 7    |
| Illegal Turn           | 1  | Verbal Domestic         | 2  | DUI                       | 6    |
| Change of Address      | 1  | Vandalism               | 6  | Theft from Building       | 1    |
| No Driver's License    | 2  | Forcible Fondling       | 1  | DOR/DOS/No DL             | 12   |
| Ran Traffic Light      | 3  | Missing Person          | 1  | Wepons Law Violation      | 5    |
|                        |    | Overdose                | 1  | Public Intoxication       | 3    |
|                        |    | Hit & Run               | 1  | Criminal Trespass         | 2    |
|                        |    | Road Rage               | 1  | Vandalism                 | 1    |
|                        |    | ICAC                    | 1  | Forgery                   | 2    |
|                        |    | Vehicle Theft           | 4  | Traffic Violations        | 6    |
|                        |    | DCS/APS Referral        | 3  | Disorderly Conduct        | 1    |
|                        |    |                         |    | Warrant                   | 13   |
|                        |    |                         |    | Liquor Law Violation      | 2    |
|                        |    |                         |    | Child Neglect             | 1    |
|                        |    |                         |    | Reckless Driving          | 2    |
|                        |    |                         |    | Kidnapping                | 1    |
|                        |    |                         |    | Possession of Stolen Prop | 1    |
|                        |    |                         |    | Misuse of 911             | 1    |
|                        |    |                         |    | Reckless Endangerment     | 4    |
| TOTAL                  | 68 | TOTAL                   | 60 | Preventing 911 Calls      | 1    |
| SPEED WARNINGS         | 0  | JUVENILE ARRESTS        |    | TOTAL                     | 103  |
| WARNINGS               | 0  | Vaping Violation        | 26 | SOCIAL SERVICES           |      |
| Accidents              |    | Underage Consumption    | 3  | VICTIM CONTACTS           | 8    |
| Fatality               | 0  | Runaway                 | 1  | INFO/REFERAL/SERVICES     | 1    |
| With Injury            | 7  | Shoplifting             | 2  | ROAD CALLS                | 1576 |
| Without Injury         | 22 | Vandalism               | 4  | SCHOOL CALLS              | 1418 |
| Minor                  | 57 | Weapons Law Violation   | 2  | ANIMAL CONTROL CALLS      | 40   |
| TOTAL                  | 86 | TOTAL                   | 38 | TOTAL CALLS               | 3034 |