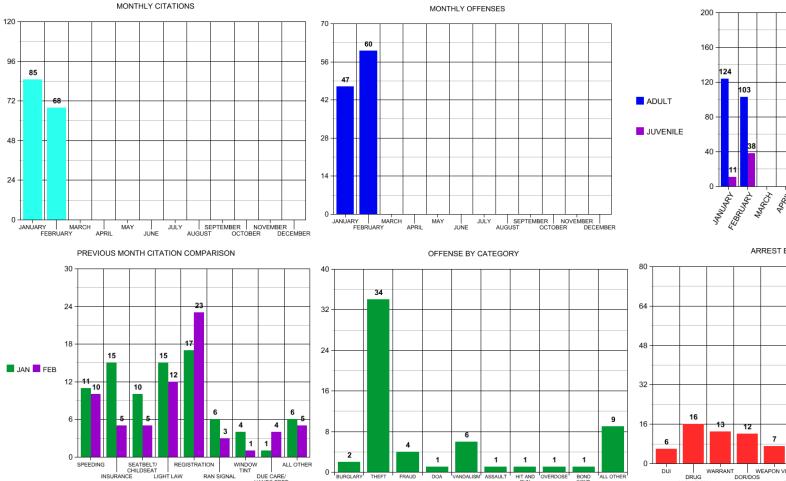

#### Monthly Stats February 2025

| CITATIONS              |    | OFFENSES                |    | ARRESTS                   |      |
|------------------------|----|-------------------------|----|---------------------------|------|
| Littering              | 1  | Burglary                | 2  | Burglary                  | 1    |
| Speeding               | 10 | Theft from Vehicle      | 3  | Fraud                     | 1    |
| Seatbelt Violation     | 5  | Theft of Vehicle Parts  | 1  | Shoplifting               | 7    |
| Texting while Driving  | 2  | Theft All Other         | 3  | Assault                   | 4    |
| Due Care               | 2  | Assault                 | 1  | Domestic Assault          | 4    |
| Insurance Violation    | 5  | Fraud                   | 4  | Viol. OP/Bond Conditions  | 2    |
| Registration Violation | 23 | Death                   | 1  | Resist/Evading Arrest     | 3    |
| Light Law Violation    | 12 | Shoplifting             | 23 | Drug Violation            | 9    |
| Window Tint Violation  | 1  | Viol. OP/Bond Condition | 1  | Drug Equipment            | 7    |
| Illegal Turn           | 1  | Verbal Domestic         | 2  | DUI                       | 6    |
| Change of Address      | 1  | Vandalism               | 6  | Theft from Building       | 1    |
| No Driver's License    | 2  | Forcible Fondling       | 1  | DOR/DOS/No DL             | 12   |
| Ran Traffic Light      | 3  | Missing Person          | 1  | Wepons Law Violation      | 5    |
|                        |    | Overdose                | 1  | Public Intoxication       | 3    |
|                        |    | Hit & Run               | 1  | Criminal Trespass         | 2    |
|                        |    | Road Rage               | 1  | Vandalism                 | 1    |
|                        |    | ICAC                    | 1  | Forgery                   | 2    |
|                        |    | Vehicle Theft           | 4  | Traffic Violations        | 6    |
|                        |    | DCS/APS Referral        | 3  | Disorderly Conduct        | 1    |
|                        |    |                         |    | Warrant                   | 13   |
|                        |    |                         |    | Liquor Law Violation      | 2    |
|                        |    |                         |    | Child Neglect             | 1    |
|                        |    |                         |    | Reckless Driving          | 2    |
|                        |    |                         |    | Kidnapping                | 1    |
|                        |    |                         |    | Possession of Stolen Prop | 1    |
|                        |    |                         |    | Misuse of 911             | 1    |
|                        |    |                         |    | Reckless Endangerment     | 4    |
| TOTAL                  | 68 | TOTAL                   | 60 | Preventing 911 Calls      | 1    |
| SPEED WARNINGS         | 0  | JUVENILE ARRESTS        |    | TOTAL                     | 103  |
| WARNINGS               | 0  | Vaping Violation        | 26 | SOCIAL SERVICES           |      |
| Accidents              |    | Underage Consumption    | 3  | VICTIM CONTACTS           | 8    |
| Fatality               | 0  | Runaway                 | 1  | INFO/REFERAL/SERVICES     | 1    |
| With Injury            | 7  | Shoplifting             | 2  | ROAD CALLS                | 1576 |
| Without Injury         | 22 | Vandalism               | 4  | SCHOOL CALLS              | 1418 |
| Minor                  | 57 | Weapons Law Violation   | 2  | ANIMAL CONTROL CALLS      | 40   |
| TOTAL                  | 86 | TOTAL                   | 38 | TOTAL CALLS               | 3034 |

#### **SPECIAL EVENTS**

Father/Daughter Dance K9 demo for Girl Scouts

HIT AND OVERDOSE RUN

BOND

ALL OTHER

VANDALISM ASSAULT

0 -

BURGLARY

THEFT

FRAUD

DOA

DUE CARE/ HANDS FREE

RAN SIGNAL

MONTHLY ARREST

ARREST BY CATEGORY