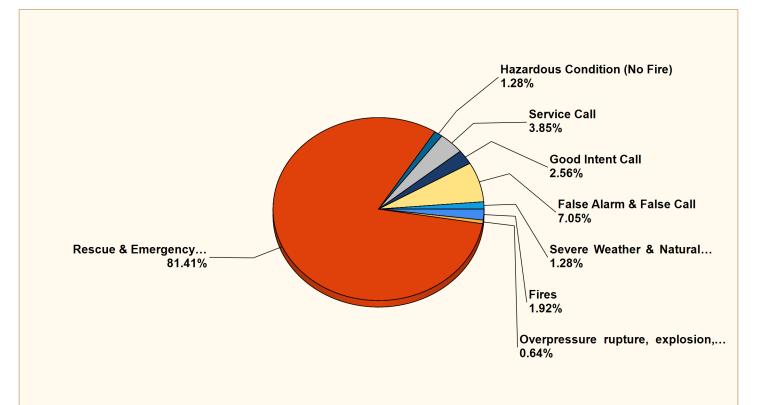

## Crossville Fire Dept.

Crossville, TN

This report was generated on 3/5/2025 10:05:16 AM

Breakdown by Major Incident Types for Date Range

Zone(s): All Zones | Start Date: 02/01/2025 | End Date: 02/28/2025

| MAJOR INCIDENT TYPE                                 | # INCIDENTS | % of TOTAL |
|-----------------------------------------------------|-------------|------------|
| Fires                                               | 3           | 1.92%      |
| Overpressure rupture, explosion, overheat - no fire | 1           | 0.64%      |
| Rescue & Emergency Medical Service                  | 127         | 81.41%     |
| Hazardous Condition (No Fire)                       | 2           | 1.28%      |
| Service Call                                        | 6           | 3.85%      |
| Good Intent Call                                    | 4           | 2.56%      |
| False Alarm & False Call                            | 11          | 7.05%      |
| Severe Weather & Natural Disaster                   | 2           | 1.28%      |
| TOTAL                                               | 156         | 100%       |