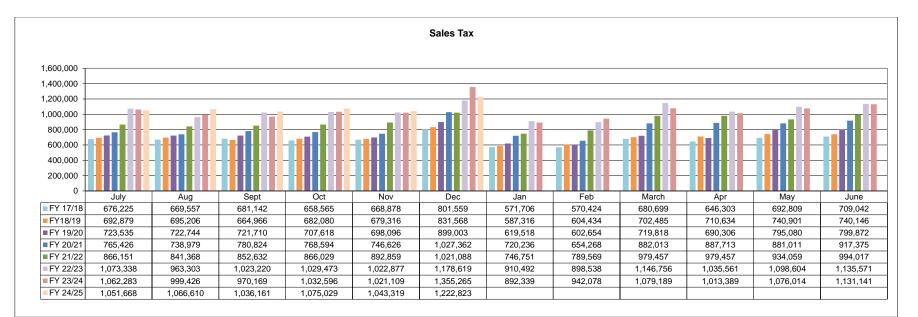

| *COLLECTIONS IN THE CITY OF CROSSVILLE        |        | 2,481,200.17       |
|-----------------------------------------------|--------|--------------------|
| State of TN Cost of Administration            | 1.125% | \$<br>27,913.50    |
| Net Collections (sent to Trustee's office)    |        | \$<br>2,453,286.67 |
| Local Option Out of State Distribution        |        | \$<br>16,892.46    |
| Trustee of Cumberland County                  | 1%     | \$<br>24,532.87    |
| Net To Be Distributed                         |        | \$<br>2,445,646.26 |
| CITY OF CROSSVILLE SPLIT                      |        |                    |
| Check to City of Crossville                   |        | \$<br>1,222,823.13 |
| Check to Cumberland County Board of Education |        | \$<br>1,222,823.13 |