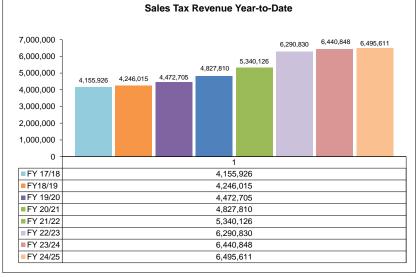

| *COLLECTIONS IN THE CITY OF CROSSVILLE        |        | 2,481,200.17       |
|-----------------------------------------------|--------|--------------------|
| State of TN Cost of Administration            | 1.125% | \$<br>27,913.50    |
| Net Collections (sent to Trustee's office)    |        | \$<br>2,453,286.67 |
| Local Option Out of State Distribution        |        | \$<br>16,892.46    |
| Trustee of Cumberland County                  | 1%     | \$<br>24,532.87    |
| Net To Be Distributed                         |        | \$<br>2,445,646.26 |
| CITY OF CROSSVILLE SPLIT                      |        |                    |
| Check to City of Crossville                   |        | \$<br>1,222,823.13 |
| Check to Cumberland County Board of Education |        | \$<br>1,222,823.13 |