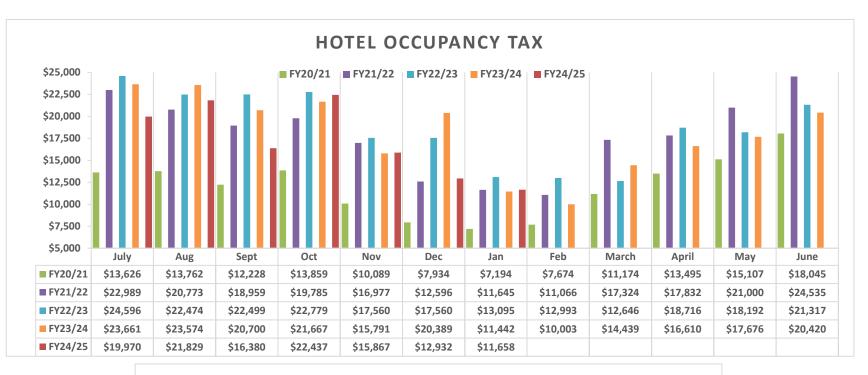

|
|-----------------------------------------------|--------|--------------------|
| State of TN Cost of Administration            | 1.125% | \$<br>27,913.50    |
| Net Collections (sent to Trustee's office)    |        | \$<br>2,453,286.67 |
| Local Option Out of State Distribution        |        | \$<br>16,892.46    |
| Trustee of Cumberland County                  | 1%     | \$<br>24,532.87    |
| Net To Be Distributed                         |        | \$<br>2,445,646.26 |
| CITY OF CROSSVILLE SPLIT                      |        |                    |
| Check to City of Crossville                   |        | \$<br>1,222,823.13 |
| Check to Cumberland County Board of Education |        | \$<br>1,222,823.13 |

\*Totals reported in February but actually collected in December













#### Monthly Stats February 2025

| CITATIONS              |    | OFFENSES                |    | ARRESTS                   |      |
|------------------------|----|-------------------------|----|---------------------------|------|
| Littering              | 1  | Burglary                | 2  | Burglary                  | 1    |
| Speeding               | 10 | Theft from Vehicle      | 3  | Fraud                     | 1    |
| Seatbelt Violation     | 5  | Theft of Vehicle Parts  | 1  | Shoplifting               | 7    |
| Texting while Driving  | 2  | Theft All Other         | 3  | Assault                   | 4    |
| Due Care               | 2  | Assault                 | 1  | Domestic Assault          | 4    |
| Insurance Violation    | 5  | Fraud                   | 4  | Viol. OP/Bond