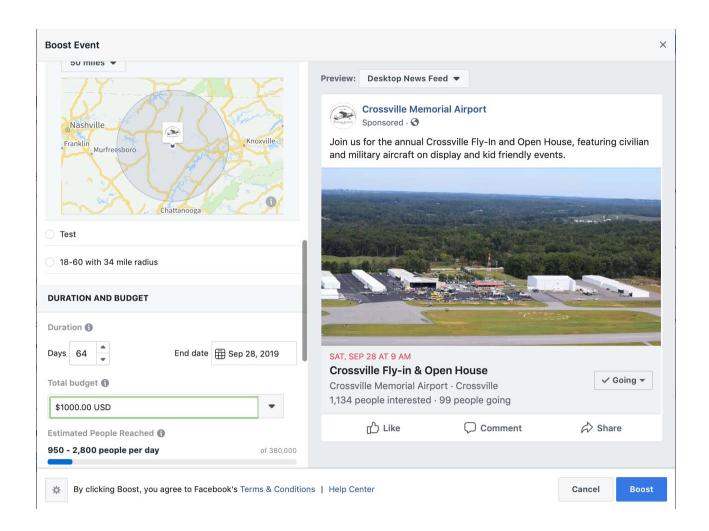

A budget of \$1,000 will reach 950 - 2800 people per day between the ages of 18-60 within a 50 mile radius of Crossville.

Adam Strachn, Esq. Chief Executive Officer Cosby Harrison Company, LLC