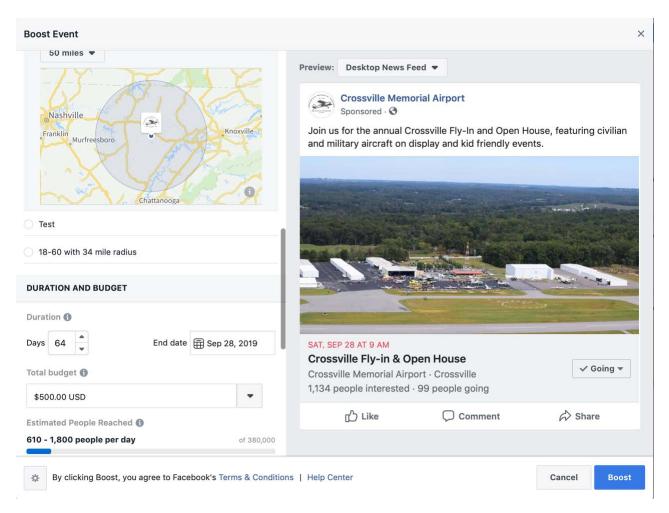

## **Attachment – Facebook Marketing Example**

If you target Facebook alone, you can boost the event and target your audience. \*\*See photos below

I would recommend doing a \$500 budget to start with and then add to it if the need arises.

\$500 total budget will reach 610-1800 people between the ages of 18-60 per day within a 50 mile radius of Crossville Airport

A \$750 budget will reach 780-2300 people per day between the ages of 18-60 within a 50 mile radius