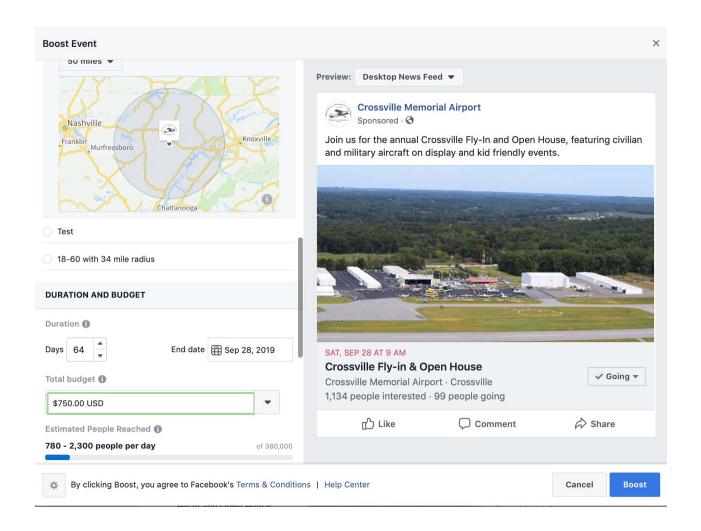

\$500 total budget will reach 610-1800 people between the ages of 18-60 per day within a 50 mile radius of Crossville Airport

A \$750 budget will reach 780-2300 people per day between the ages of 18-60 within a 50 mile radius