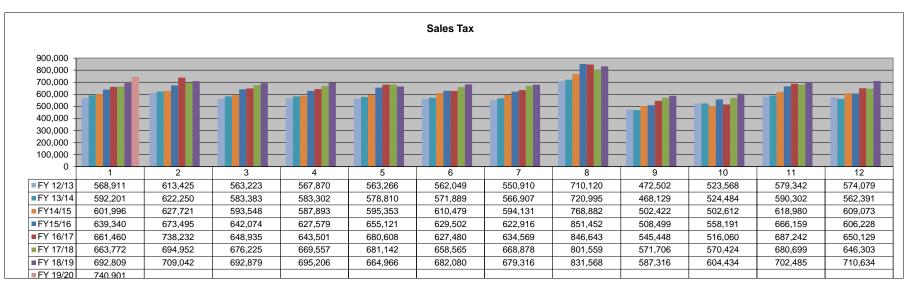

| *COLLECTIONS IN THE CITY OF CROSSVILLE<br>State of TN Cost of Administration<br>Net Collections (sent to Trustee's office) | 1.125% | <mark>\$</mark><br>\$<br>\$ | 1,513,800.51<br>17,030.26<br>1,496,770.25 |
|----------------------------------------------------------------------------------------------------------------------------|--------|-----------------------------|-------------------------------------------|
| Trustee of Cumberland County<br>Net To Be Distributed                                                                      | 1%     | \$                          | 14,967.70<br>\$1,481,802.55               |
| CITY OF CROSSVILLE SPLIT<br>Check to City of Crossville<br>Check to Cumberland County Board of Education                   |        |                             | \$740,901.28<br>\$740,901.27              |