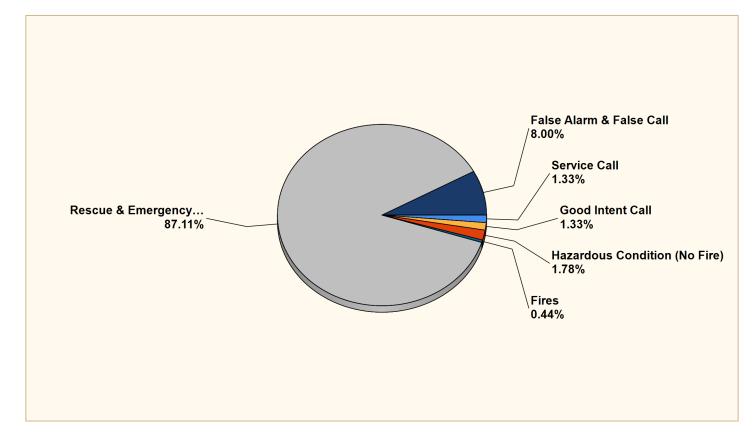

| MAJOR INCIDENT TYPE                | # INCIDENTS | % of TOTAL |
|------------------------------------|-------------|------------|
| Fires                              | 1           | 0.44%      |
| Rescue & Emergency Medical Service | 196         | 87.11%     |
| Hazardous Condition (No Fire)      | 4           | 1.78%      |
| Service Call                       | 3           | 1.33%      |
| Good Intent Call                   | 3           | 1.33%      |
| False Alarm & False Call           | 18          | 8.00%      |
| TOTAL                              | 225         | 100.00%    |