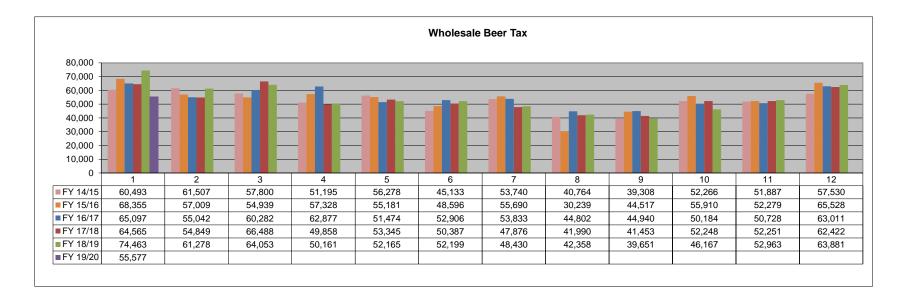

ent to Trustee's office) | 1.125% | <mark>\$</mark><br>\$<br>\$ | 1,513,800.51<br>17,030.26<br>1,496,770.25 |
|----------------------------------------------------------------------------------------------------------------------------|--------|-----------------------------|-------------------------------------------|
| Trustee of Cumberland County<br>Net To Be Distributed                                                                      | 1%     | \$                          | 14,967.70<br>\$1,481,802.55               |
| CITY OF CROSSVILLE SPLIT<br>Check to City of Crossville<br>Check to Cumberland County Board of Education                   |        |                             | \$740,901.28<br>\$740,901.27              |

\*Totals reported in July, but actually collected in June











|                        |       | Monthly Stats          |       |                       |       | _ |
|------------------------|-------|------------------------|-------|-----------------------|-------|---|
|                        | TOTAL |                        | TOTAL |                       | TOTAL |   |
| CITATIONS              |       | OFFENSES               |       | ARRESTS               |       |   |
| Ran Stop Sign          | 9     | Burglary               | 7     | DVI                   | 4     |   |
| Speeding               | 14    | Vandalism              | 9     | Assault on officer    | 2     | J |
| Seatbelt Violation     | 6     | Vehicle Theft          | 1     | Weapons Law Violation | 2     | ι |
| Failure to Yield       | 3     | Shoplifting            | 1