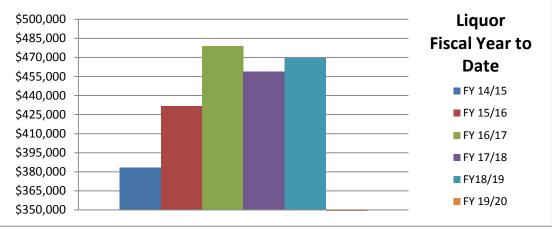

| *COLLECTIONS IN THE CITY OF CROSSVILLE<br>State of TN Cost of Administration<br>Net Collections (sent to Trustee's office) | 1.125% | <mark>\$</mark><br>\$<br>\$ | 1,513,800.51<br>17,030.26<br>1,496,770.25 |
|----------------------------------------------------------------------------------------------------------------------------|--------|-----------------------------|-------------------------------------------|
| Trustee of Cumberland County<br>Net To Be Distributed                                                                      | 1%     | \$                          | 14,967.70<br>\$1,481,802.55               |
| CITY OF CROSSVILLE SPLIT<br>Check to City of Crossville<br>Check to Cumberland County Board of Education                   |        |                             | \$740,901.28<br>\$740,901.27              |