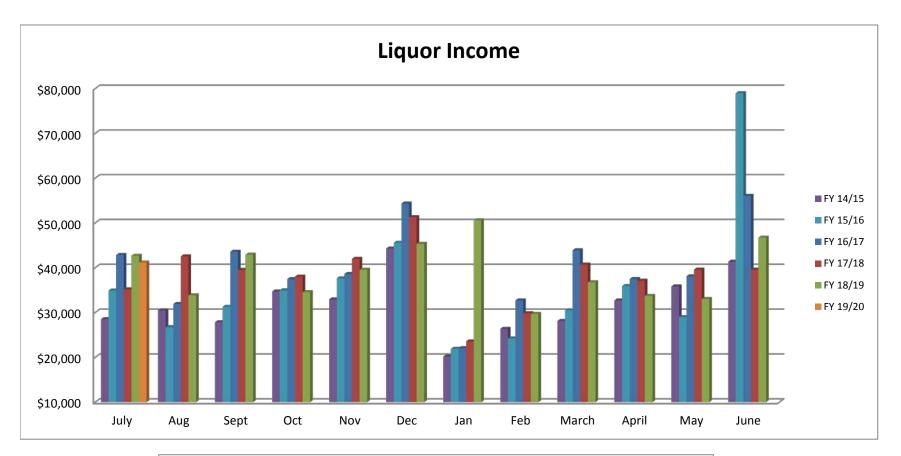

| *COLLECTIONS IN THE CITY OF CROSSVILLE<br>State of TN Cost of Administration<br>Net Collections (sent to Trustee's office) | 1.125% | <mark>\$</mark><br>\$<br>\$ | 1,513,800.51<br>17,030.26<br>1,496,770.25 |
|----------------------------------------------------------------------------------------------------------------------------|--------|-----------------------------|-------------------------------------------|
| Trustee of Cumberland County<br>Net To Be Distributed                                                                      | 1%     | \$                          | 14,967.70<br>\$1,481,802.55               |
| CITY OF CROSSVILLE SPLIT<br>Check to City of Crossville<br>Check to Cumberland County Board of Education                   |        |                             | \$740,901.28<br>\$740,901.27              |