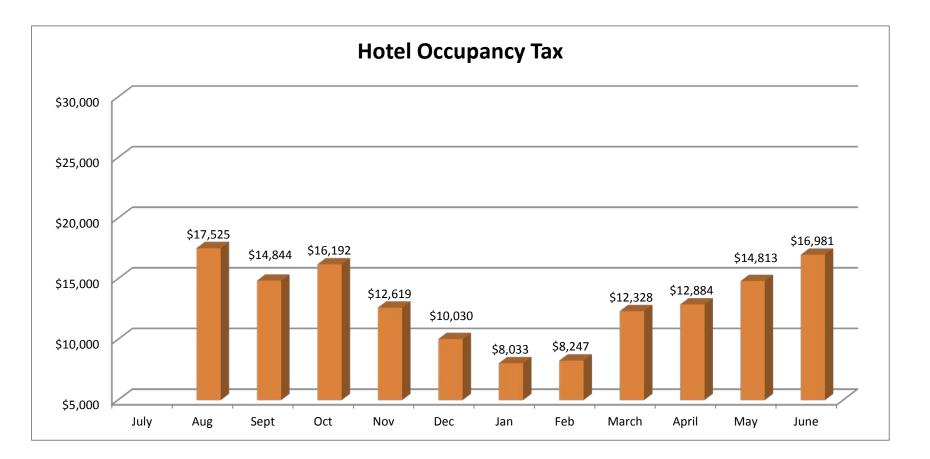

| *COLLECTIONS IN THE CITY OF CROSSVILLE<br>State of TN Cost of Administration<br>Net Collections (sent to Trustee's office) | 1.125% | <mark>\$</mark><br>\$<br>\$ | 1,513,800.51<br>17,030.26<br>1,496,770.25 |
|----------------------------------------------------------------------------------------------------------------------------|--------|-----------------------------|-------------------------------------------|
| Trustee of Cumberland County<br>Net To Be Distributed                                                                      | 1%     | \$                          | 14,967.70<br>\$1,481,802.55               |
| CITY OF CROSSVILLE SPLIT<br>Check to City of Crossville<br>Check to Cumberland County Board of Education                   |        |                             | \$740,901.28<br>\$740,901.27              |