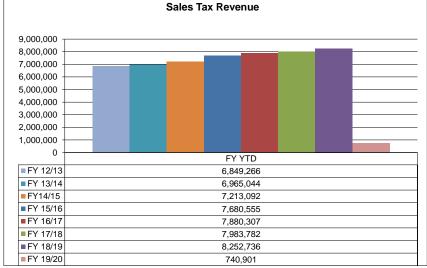

| *COLLECTIONS IN THE CITY OF CROSSVILLE<br>State of TN Cost of Administration<br>Net Collections (sent to Trustee's office) | 1.125% | <mark>\$</mark><br>\$<br>\$ | 1,513,800.51<br>17,030.26<br>1,496,770.25 |
|----------------------------------------------------------------------------------------------------------------------------|--------|-----------------------------|-------------------------------------------|
| Trustee of Cumberland County<br>Net To Be Distributed                                                                      | 1%     | \$                          | 14,967.70<br>\$1,481,802.55               |
| CITY OF CROSSVILLE SPLIT<br>Check to City of Crossville<br>Check to Cumberland County Board of Education                   |        |                             | \$740,901.28<br>\$740,901.27              |