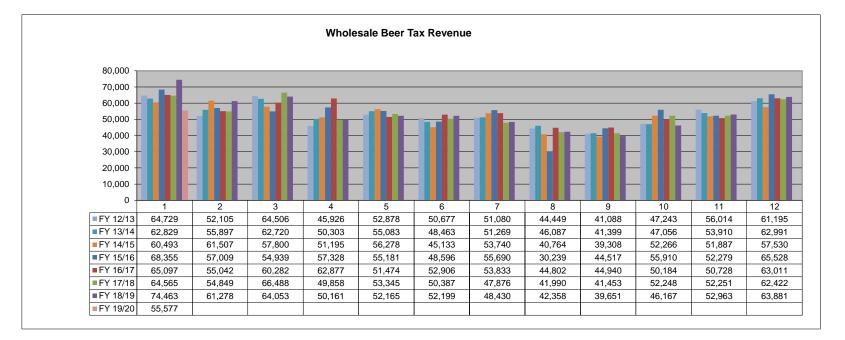

t to Trustee's office) | 1.125% | <mark>\$</mark><br>\$<br>\$ | 1,513,800.51<br>17,030.26<br>1,496,770.25 |
|----------------------------------------------------------------------------------------------------------------------------|--------|-----------------------------|-------------------------------------------|
| Trustee of Cumberland County<br>Net To Be Distributed                                                                      | 1%     | \$                          | 14,967.70<br>\$1,481,802.55               |
| CITY OF CROSSVILLE SPLIT<br>Check to City of Crossville<br>Check to Cumberland County Board of Education                   |        |                             | \$740,901.28<br>\$740,901.27              |

\*Totals reported in July, but actually collected in June











|                        |       | Monthly Stats          |       |                       |       | _ |
|------------------------|-------|------------------------|-------|-----------------------|-------|---|
|                        | TOTAL |                        | TOTAL |                       | TOTAL |   |
| CITATIONS              |       | OFFENSES               |       | ARRESTS               |       |   |
| Ran Stop Sign          | 9     | Burglary               | 7     | DVI                   | 4     |   |
| Speeding               | 14    | Vandalism              | 9     | Assault on officer    | 2     | J |
| Seatbelt Violation     | 6     | Vehicle Theft          | 1     | Weapons Law Violation | 2     | ι |
| Failure to Yield       | 3     | Shoplifting            | 1